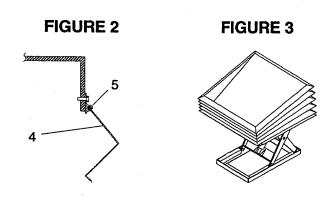

accordion skirt (4) into the aluminum extrusions (5) taking care to match lengths. Identify the two longer sides of the accordion skirt by the amount of exposure at each end of the aluminum extrusions.

**STEP 4** - Place the accordion skirt with extrusions installed around the unit as shown in **Figure 3**. The skirt will rest on the previously installed angles.

STEP 5 - Attach aluminum extrusions to sides of Lift Table. Carefully line up holes in aluminum extrusion with holes in side of Lift Table. Secure extrusion to table using 5/16" self-tapping screws.

<u>STEP 6</u> - Insert stiffener rods into accordion skirt. Locate ¼" holes in ends of *BLACK* convolutions of accordion skirt. Carefully insert stiffener rod into hole, taking care not to rip or damage the skirt.

#### FIGURE 1





### INSTALLATION INSTRUCTIONS FOR GROUND SCISSOR LIFT

<u>STEP 1</u> - Unpack accordion skirt kit carefully. Avoid bending the aluminum extrusions and rods.

STEP 2 - Refer to Figure 1 at the right. Attach steel angle back support (4) to the Lift Table using the 3/8"-16 x 1½" bolts, 3/8" flat washers and 3/8" lock nuts. Make sure steel angle back support is attached to Lift Table before proceeding on to the next step. NOTE: Steel angle back support should be firmly attached - DO NOT OVERTIGHTEN NUTS AND BOLTS.

<u>STEP 3</u> - Thread the rope top of the accordion skirt (1) into the aluminum extrusions (2) taking care to match lengths.

**STEP 4** - With the lift slightly elevated, place the accordion skirt with extrusions installed around the unit as shown in **Figure 1**.

**STEP 5** -