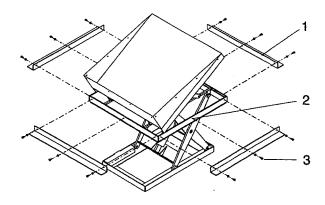

he accordion skirt (4) into the aluminum extrusions (5) taking care to match lengths. Identify the two longer sides of the accordion skirt by the amount of exposure at each end of the aluminum extrusions.

**STEP 4** - Place the accordion skirt with extrusions installed around the unit as shown in **Figure 3**. The skirt will rest on the previously installed angles.

STEP 5 - Attach aluminum extrusions to sides of Lift Table. Carefully line up holes in aluminum extrusion with holes in side of Lift Table. Secure extrusion to table using 5/16" self-tapping screws.

<u>STEP 6</u> - Insert stiffener rods into accordion skirt. Locate ¼" holes in ends of *BLACK* convolutions of accordion skirt. Carefully insert stiffener rod into hole, taking care not to rip or damage the skirt.

#### FIGURE 1





### INSTALLATION INSTRUCTIONS FOR GROUND SCISSOR LIFT

<u>STEP 1</u> - Unpack accordion skirt kit carefully. Avoid bending the aluminum extrusions and rods.

STEP 2 - Refer to Figure 1 at the right. Attach steel angle back support (4) to the Lift Table using the 3/8"-16 x 1½" bolts, 3/8" flat washers and 3/8" lock nuts. Make sure steel angle back support is attached to Lift Table before proceeding on to the next step. NOTE: Steel angle back support should be firmly attached - DO NOT OVERTIGHTEN NUTS AND BOLTS.

<u>STEP 3</u> - Thread the rope top of the accordion skirt (1) into the aluminum extrusions (2) taking care to match lengths.

**STEP 4** - With the lift slightly elevated, place the accordion skirt with extrusions installed around the unit as shown in **Figure 1**.

**STEP 5**