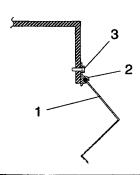

4" holes in ends of BLACK convolutions of accordion skirt. Carefully insert stiffener rod into hole, taking care not to rip or damage the skirt.

#### WARRANTY

Revised 06-99

This product is warranted for one year from date of purchase to be free of manufacturing defects in material and workmanship. The manufacturer's obligation hereunder is limited to repairing such products during the warranty period. provided the product is sent prepaid back to the factory.

This warranty does not cover normal wear of parts or damage resulting from any of the following: negligent use or misuse of the product, use or application contrary to installation instructions, or disassembly, repair or alteration by any person prior to authorization from a factory representative.

#### FIGURE 1



#### FIGURE 2



#### FOR LIFT & TILT SCISSOR TABLE

<u>STEP 1</u> - Unpack accordion skirt kit carefully. Avoid bending the aluminum extrusions and rods.

STEP 2 - Refer to Figure 1 at the right. Install steel angles (1) on sides of deck frame using the predrilled holes (2) and the self tapping screws (3) provided.

STEP 3 - Refer to Figure 2 at the right. Thread the rope top of the accordion skirt (4) into the aluminum extrusions (5) taking care to match lengths. Identify the two longer sides of the accordion skirt by the amount of exposure at each end of the aluminum extrusions.

**STEP 4** - Place the accordion skirt with extrusions installed around the unit as shown in **Figure 3**. The skirt will rest on the previously installed angles.

STEP 5 - Attach aluminum extrusions to sides of Lift Table. C