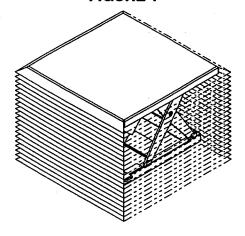

skirt. Locate 1/4" holes in ends of BLACK convolutions of accordion skirt. Carefully insert stiffener rod into hole, taking care not to rip or damage the skirt.

#### WARRANTY

Revised 06-99

This product is warranted for one year from date of purchase to be free of manufacturing defects in material and workmanship. The manufacturer's obligation hereunder is limited to repairing such products during the warranty period. provided the product is sent prepaid back to the factory.

This warranty does not cover normal wear of parts or damage resulting from any of the following: negligent use or misuse of the product, use or application contrary to installation instructions, or disassembly, repair or alteration by any person prior to authorization from a factory representative.

#### FIGURE 1



#### FIGURE 2



#### FOR LIFT & TILT SCISSOR TABLE

<u>STEP 1</u> - Unpack accordion skirt kit carefully. Avoid bending the aluminum extrusions and rods.

STEP 2 - Refer to Figure 1 at the right. Install steel angles (1) on sides of deck frame using the predrilled holes (2) and the self tapping screws (3) provided.

STEP 3 - Refer to Figure 2 at the right. Thread the rope top of the accordion skirt (4) into the aluminum extrusions (5) taking care to match lengths. Identify the two longer sides of the accordion skirt by the amount of exposure at each end of the aluminum extrusions.

**STEP 4** - Place the accordion skirt with extrusions installed around the unit as shown in **Figure 3**. The skirt will rest on the previously installed angles.

STEP 5 - Attach aluminum extrusions to sides