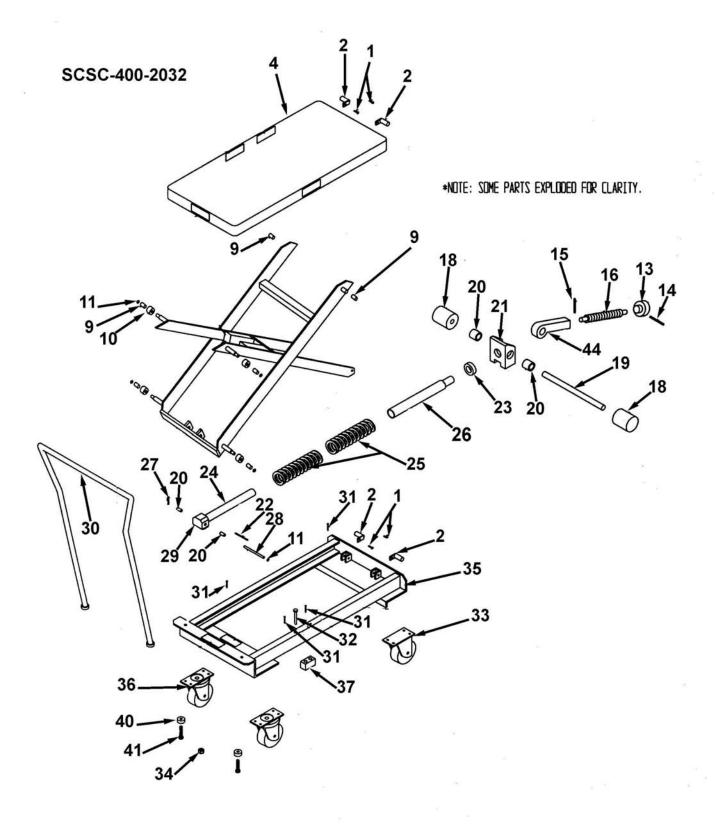

| Ref. # | Model #       | Generic Part # | Eng. Part # | Description                                |
|--------|---------------|----------------|-------------|--------------------------------------------|
| 1      | SCSC-400-2032 | SCSC-400-1     | SCSC-400-1  | Socket Head Cap Screw                      |
| 2      | SCSC-400-2032 | SCSC-400-2     | SCSC-400-2  | Pin Spindle                                |
| 4      | SCSC-400-2032 | SCSC-400-4     | SCSC-400-4  | Table                                      |
| 9      | SCSC-400-2032 | SCSC-400-9     | SCSC-400-9  | Sleeve For Upper Roller                    |
| 10     | SCSC-400-2032 | SCSC-400-10    | SCSC-400-10 | Upper Roller                               |
| 11     | SCSC-400-2032 | SCSC-400-11    | SCSC-400-11 | Retaining Ring                             |
| 13     | SCSC-400-2032 | SCSC-400-13    | SCSC-400-13 | Disc                                       |
| 14     | SCSC-400-2032 | SCSC-400-14    | SCSC-400-14 | Elastic Pin                                |
| 15     | SCSC-400-2032 | SCSC-400-15    | SCSC-400-15 | Elastic Pin                                |
| 16     | SCSC-400-2032 | SCSC-400-16    | SCSC-400-16 | Bolt                                       |
| 18     | SCSC-400-2032 | SCSC-400-18    | SCSC-400-18 | Roller                                     |
| 19     | SCSC-400-2032 | SCSC-400-19    | SCSC-400-19 | Spindle (I)                                |
| 20     | SCSC-400-2032 | SCSC-400-20    | SCSC-400-20 | Pin Bearing (must id as to large or small) |
| 21     | SCSC-400-2032 | SCSC-400-21    | SCSC-400-21 | Connecting Cartridge                       |
| 22     | SCSC-400-2032 | SCSC-400-22    | SCSC-400-22 | Elastic Pin                                |
| 23     | SCSC-400-2032 | SCSC-400-23    | SCSC-400-23 | Washer 3/8 Flat                            |
| 24     | SCSC-400-2032 | SCSC-400-24    | SCSC-400-24 | Spindle                                    |
| 25     | SCSC-400-2032 | SCSC-400-25    | SCSC-400-25 | Compression Spring                         |
| 26     | SCSC-400-2032 | SCSC-400-26    | SCSC-400-26 | Sleeve                                     |
| 27     | SCSC-400-2032 | SCSC-400-27    | SCSC-400-27 | Split Pin                                  |
| 28     | SCSC-400-2032 | SCSC-400-28    | SCSC-400-28 | Spindle ( II )                             |
| 29     | SCSC-400-2032 | SCSC-400-29    | SCSC-400-29 | Sleeve                                     |
| 30     | SCSC-400-2032 | SCSC-400-30    | SCSC-400-30 | Handle                                     |
| 31     | SCSC-400-2032 | SCSC-400-31    | SCSC-400-31 | Bolt                                       |
| 32     | SCSC-400-2032 | SCSC-400-32    | SCSC-400-32 | Restricting Pin                            |
| 33     | SCSC-400-2032 | SCSC-400-33    | SCSC-400-33 | Rigid Caster                               |
| 34     | SCSC-400-2032 | SCSC-400-34    | SCSC-400-34 | Nut                                        |
| 35     | SCSC-400-2032 | SCSC-400-35    | SCSC-400-35 | Frame                                      |
| 36     | SCSC-400-2032 | SCSC-400-36    | SCSC-400-36 | Swivel Caster                              |
| 37     | SCSC-400-2032 | SCSC-400-37    | SCSC-400-37 | Block                                      |
| 40     | SCSC-400-2032 | SCSC-400-40    | SCSC-400-40 | Washer                                     |
| 41     | SCSC-400-2032 | SCSC-400-41    | SCSC-400-41 | Bolt                                       |
| 44     | SCSC-400-2032 | SCSC-400-44    | SCSC-400-44 | Link Bracket                               |