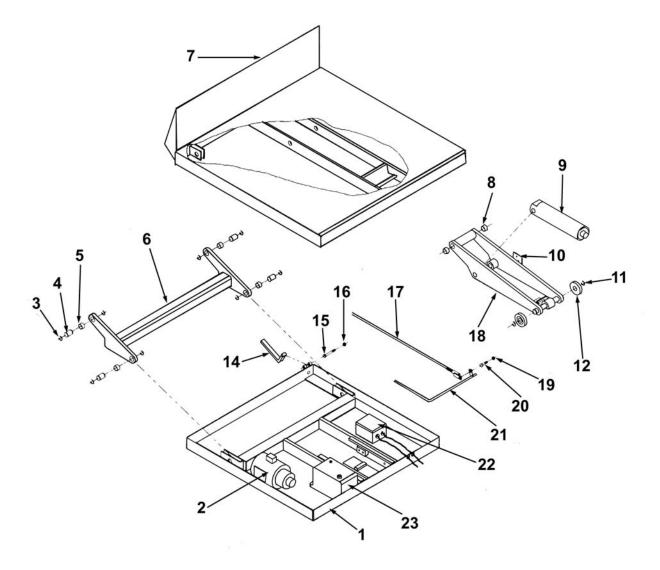

| Ref. # | Model #  | Generic Part # | Eng. Part #       | Description                                |
|--------|----------|----------------|-------------------|--------------------------------------------|
| 1      | UNI-TILT | UNI-BASE       |                   | Base Assembly                              |
| 2      | UNI-TILT | UNI-MPA        |                   | Motor Pump Assy. Need Voltage & Phz.       |
| 3      | UNI-TILT | UNI-EXRR       | 68021             | External Snap Ring 1-1/8"                  |
| 4      | UNI-TILT | UNI-HP         |                   | Hinge Pin                                  |
| 5      | UNI-TILT | UNI-HPB        |                   | Hinge Pin Bushing                          |
| 6      | UNI-TILT | UNI-FLA        |                   | Front Leg Assembly ( Weldment )            |
| 7      | UNI-TILT | UNI-DA         |                   | Deck Assembly ( Weldment )                 |
| 8      | UNI-TILT | UNI-BLAB       |                   | Back Leg Assy. Bushing                     |
| 9      | UNI-TILT | UNI-CYL        |                   | Hydraulic Cylinder (3 x 10)                |
| 10     | UNI-TILT | UNI-LSMT       |                   | Limit Switch Mounting Plate                |
| 11     | UNI-TILT | UNI-EXRR       | 68021             | External Snap Ring 1-1/8"                  |
| 12     | UNI-TILT | UNI-RLR        |                   | Roller                                     |
| 13     | UNI-TILT | UNI-ARM        |                   | Locking Arm                                |
| 14     | UNI-TILT | UNI-PED        |                   | Sequence Select Pedal                      |
| 15     | UNI-TILT | UNI-BLT-1      |                   | Bolt 3/8-16 x 3-1/2"                       |
| 16     | UNI-TILT | UNI-NUT-1      |                   | Hex Nut 3/8-16 UNC                         |
| 17     | UNI-TILT | UNI-CRD        |                   | Compression Rod                            |
| 18     | UNI-TILT | UNI-BLA        |                   | Back Leg Assembly ( Weldment )             |
| 19     | UNI-TILT | UNI-NUT-2      |                   | Hex Nut 5/16-18 UNC                        |
| 20     | UNI-TILT | UNI-BLT-2      |                   | Bolt 5/16-18 x 1-1/2"                      |
| 21     | UNI-TILT | UNI-SRD        |                   | Selection Rod                              |
| 22     | UNI-TILT | UNI-CB         |                   | Controlls Box                              |
| 23     | UNI-TILT | UNI-RES        | 03-023-001        | Hydraulic Reservoir                        |
| 24     | UNI-TILT | UNI-HC         | 01-522-015        | Pendent Hand Control With Cord             |
|        | UNI-TILT | UNI-MTR        |                   | Motor (Must Have Voltage, Phz. & Serial #) |
|        | UNI-TILT | UNI-PMP        |                   | Pump ( Must Have Serial # )                |
|        | UNI-TILT | UNI-CVA        | SV08-20S-O-N-24AC | Cartridge Valve Assembly With Coil         |
|        | UNI-TILT | UNI-LS         | MJ1-6114          | Roller Arm Limit Switch                    |
|        | UNI-TILT | UNI-KIT-A      |                   | Cylinder Seal Kit ( Must Have Serial # )   |
|        | UNI-TILT | UNI-KIT-B      |                   | Hinge Pin Repair Kit                       |
|        | UNI-TILT | UNI-KIT-C      |                   | Bushing Repair Kit                         |
|        | UNI-TILT | UNI-KIT-D      |                   | Roller Repair Kit                          |
|        | UNI-TILT | UNI-KIT-E      |                   | Limit Switch Repair Kit                    |