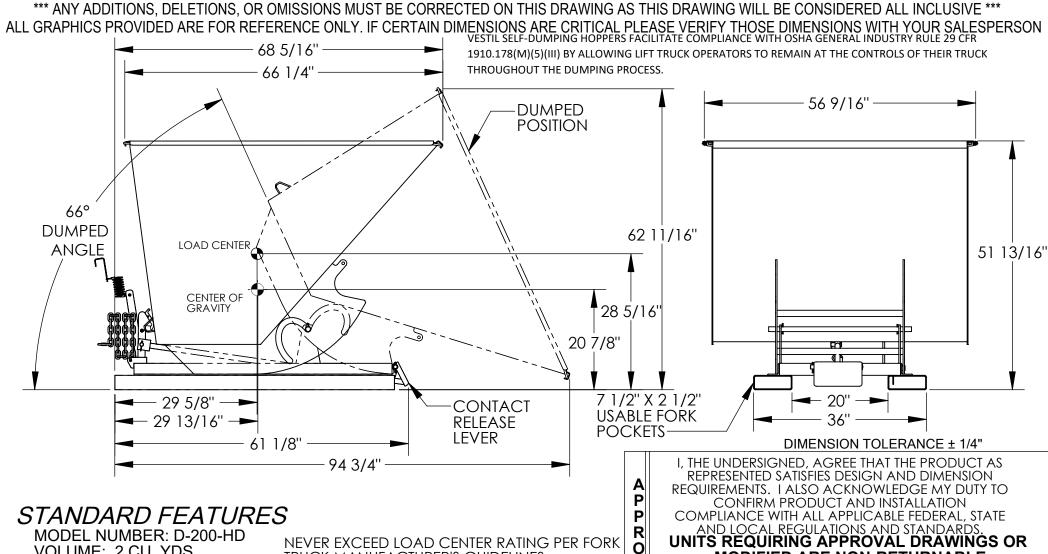

## SELF-DUMPING STEEL HOPPER W/ BUMPER RELEASE - D-200-HD APPROX WEIGHT: 790.24 lbs.

DOES NOT INCLUDE WEIGHT OF POWER OR PACKAGING!!!

VOLUME: 2 CU. YDS. CAPACITY: 6,000 LBS. OVERALL WIDTH: 56 9/16" OVERALL LENGTH: 68 5/16" OVERALL HEIGHT: 51 13/16" PULL CABLE IS AT LEAST: 48" TOUGH BAKED IN POWDER **COATED BLUE FINISH** 

TRUCK MANUFACTURER'S GUIDELINES. DO NOT USE THIS FORK TRUCK ATTACHMENT IF LOAD WILL EXCEED FORK TRUCK MANUFACTURER'S LOAD CENTER RATING. APPROX. WEIGHT/ LOST LOAD=790,24 LBS.