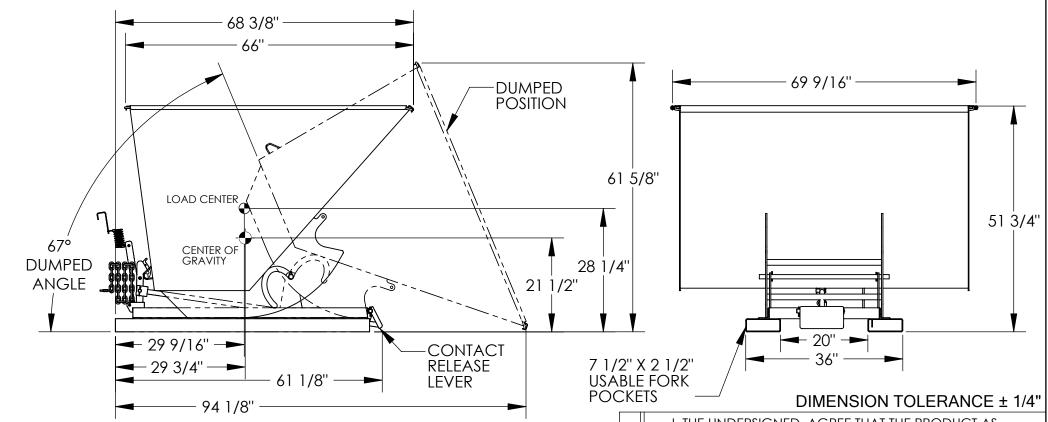

## SELF-DUMPING STEEL HOPPER W/ BUMPER RELEASE - D-250-HD APPROX WEIGHT: 864.22 lbs.

DOES NOT INCLUDE WEIGHT OF POWER OR PACKAGING!!!

\*\*\* ANY ADDITIONS, DELETIONS, OR OMISSIONS MUST BE CORRECTED ON THIS DRAWING AS THIS DRAWING WILL BE CONSIDERED ALL INCLUSIVE \*\*\* ALL GRAPHICS PROVIDED ARE FOR REFERENCE ONLY. IF CERTAIN DIMENSIONS ARE CRITICAL PLEASE VERIFY THOSE DIMENSIONS WITH YOUR SALESPERSON

## STANDARD FEATURES

MODEL NUMBER: D-250-HD VOLUME: 2 1/2 CU. YDS. CAPACITY: 6.000 LBS. OVERALL WIDTH: 69 9/16" **OVERALL LENGTH: 68 3/8"** OVERALL HEIGHT: 51 3/4" PULL CABLE IS AT LEAST: 48" TOUGH BAKED IN POWDER **COATED BLUE FINISH** 

SPECIAL FEATURES

NONE

NEVER EXCEED LOAD CENTER RATING PER FORK TRUCK MANUFACTURER'S GUIDELINES. DO NOT USE THIS FORK TRUCK ATTACHMENT IF LOAD WILL EXCEED FORK TRUCK MANUFACTURER'S LOAD CENTER RATING. APPROX. WEIGHT/ LOST LOAD=864.22 LBS. MINIMUM EFFECTIVE THICKNESS= LESS THAN 1"