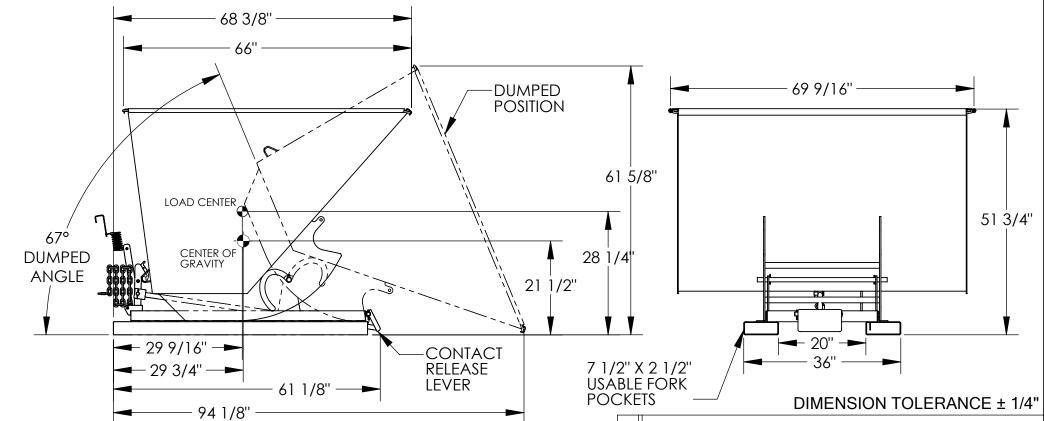

## STANDARD FEATURES

MODEL NUMBER: D-250-LD VOLUME: 2 1/2 CU. YDS. CAPACITY: 2,000 LBS. OVERALL WIDTH: 69 9/16" OVERALL LENGTH: 68 3/8" OVERALL HEIGHT: 51 3/4" PULL CABLE IS AT LEAST: 48" TOUGH BAKED IN POWDER COATED BLUE FINISH

SPECIAL FEATURES

NONE

NEVER EXCEED LOAD CENTER RATING PER FORK TRUCK MANUFACTURER'S GUIDELINES.
DO NOT USE THIS FORK TRUCK ATTACHMENT IF LOAD WILL EXCEED FORK TRUCK MANUFACTURER'S LOAD CENTER RATING.
APPROX. WEIGHT/ LOST LOAD=864.22 LBS.
MINIMUM EFFECTIVE THICKNESS= LESS THAN 1"