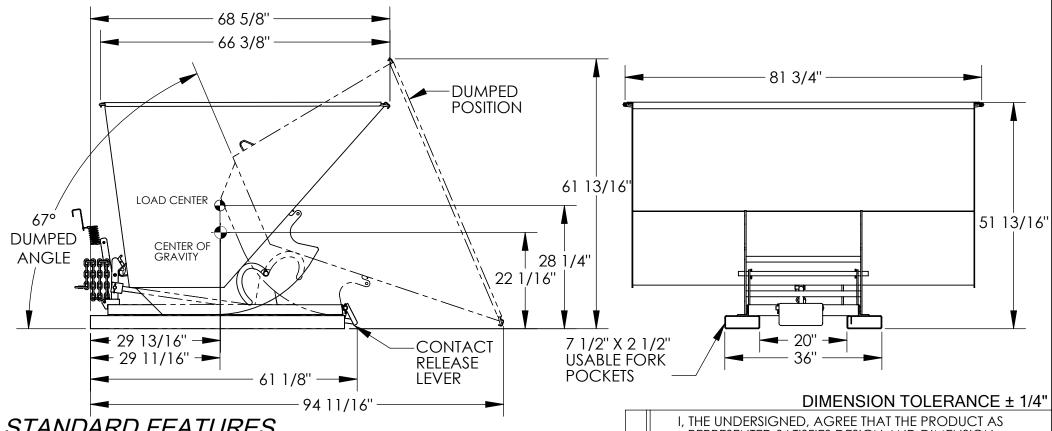

## SELF-DUMPING STEEL HOPPER W/ BUMPER RELEASE - D-300-HD APPROX WEIGHT: 941.42 lbs.

\*\*\* ANY ADDITIONS, DELETIONS, OR OMISSIONS MUST BE CORRECTED ON THIS DRAWING AS THIS DRAWING WILL BE CONSIDERED ALL INCLUSIVE \*\*\* ALL GRAPHICS PROVIDED ARE FOR REFERENCE ONLY. IF CERTAIN DIMENSIONS ARE CRITICAL PLEASE VERIFY THOSE DIMENSIONS WITH YOUR SALESPERSON

## STANDARD FEATURES

MODEL NUMBER: D-300-HD VOLUME: 3 CU. YDS. CAPACITY: 6,000 LBS OVERALL WIDTH: 81 3/4" **OVERALL LENGTH: 68 5/8"** OVERALL HEIGHT: 51 13/16" PULL CABLE IS AT LEAST: 48" TOUGH BAKED IN POWDER **COATED BLUE FINISH** 

NEVER EXCEED LOAD CENTER RATING PER FORK TRUCK MANUFACTURER'S GUIDELINES. DO NOT USE THIS FORK TRUCK ATTACHMENT IF LOAD WILL EXCEED FORK TRUCK MANUFACTURER'S LOAD CENTER RATING. APPROX. WEIGHT/ LOST LOAD=941.42 LBS. MINIMUM EFFECTIVE THICKNESS= LESS THAN 1"