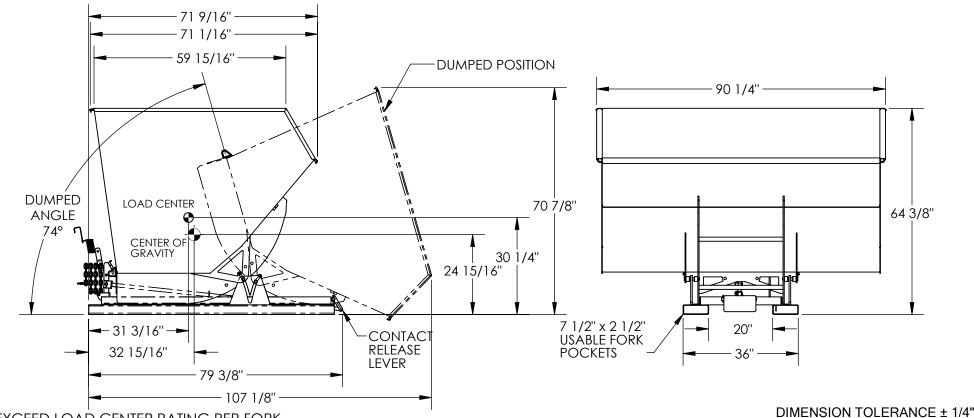

## SELF-DUMPING STEEL HOPPER W/ BUMPER RELEASE - D-500-HD

APPROX WEIGHT: 1265.52 lbs. does not include weight of power or packaging!!!

\*\*\* ANY ADDITIONS, DELETIONS, OR OMISSIONS MUST BE CORRECTED ON THIS DRAWING AS THIS DRAWING WILL BE CONSIDERED ALL INCLUSIVE \*\*\*

ALL GRAPHICS PROVIDED ARE FOR REFERENCE ONLY. IF CERTAIN DIMENSIONS ARE CRITICAL PLEASE VERIFY THOSE DIMENSIONS WITH YOUR SALESPERSON

Ρ

Ρ

R

0

V

NEVER EXCEED LOAD CENTER RATING PER FORK TRUCK MANUFACTURER'S GUIDELINES.
DO NOT USE THIS FORK TRUCK ATTACHMENT IF LOAD WILL EXCEED FORK TRUCK MANUFACTURER'S LOAD CENTER RATING.
APPROX. WEIGHT/ LOST LOAD=1265.52 LBS.
MINIMUM EFFECTIVE THICKNESS= LESS THAN 1"

## STANDARD FEATURES

MODEL NUMBER: D-500-HD VOLUME: 5 CU. YDS. CAPACITY: 6,000 LBS. OVERALL WIDTH: 90 1/4" OVERALL LENGTH: 79 3/8" OVERALL HEIGHT: 64 3/8" PULL CABLE IS AT LEAST: 48"

TOUGH BAKED IN POWDER COATED BLUE FINISH