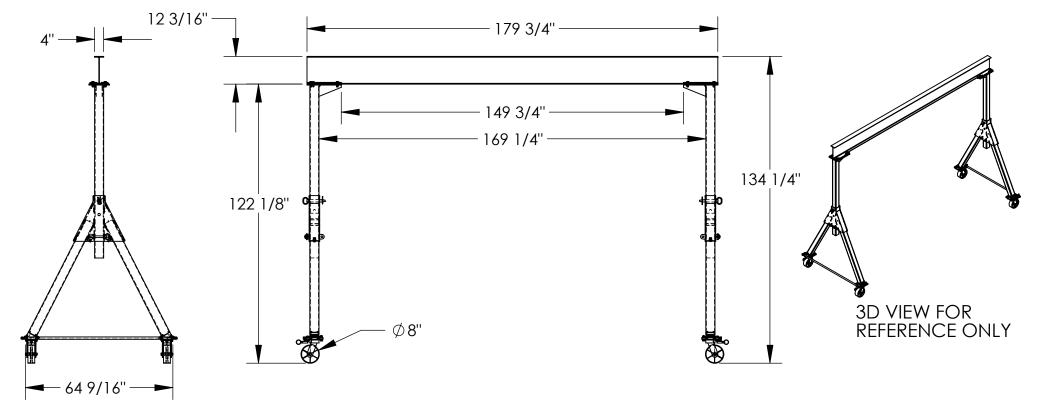

## STANDARD FEATURES

MODEL NUMBER IS FHSN-10-15
CAPACITY IS 10,000 LBS.
BASE WIDTH IS 64 9/16"
OVERALL HEIGHT IS 134 1/4"
I-BEAM HEIGHT IS 12 3/16"
I-BEAM FLANGE WIDTH IS 4"
OVERALL I-BEAM LENGTH IS 179 3/4"
USABLE I-BEAM LENGTH IS 149 3/4"
UNDER I-BEAM HEIGHT IS 122 1/8"
CASTERS: (4) Ø8" X 3" WIDE STEEL
SWIVEL CASTERS WITH
FOUR LOCKING POSITIONS