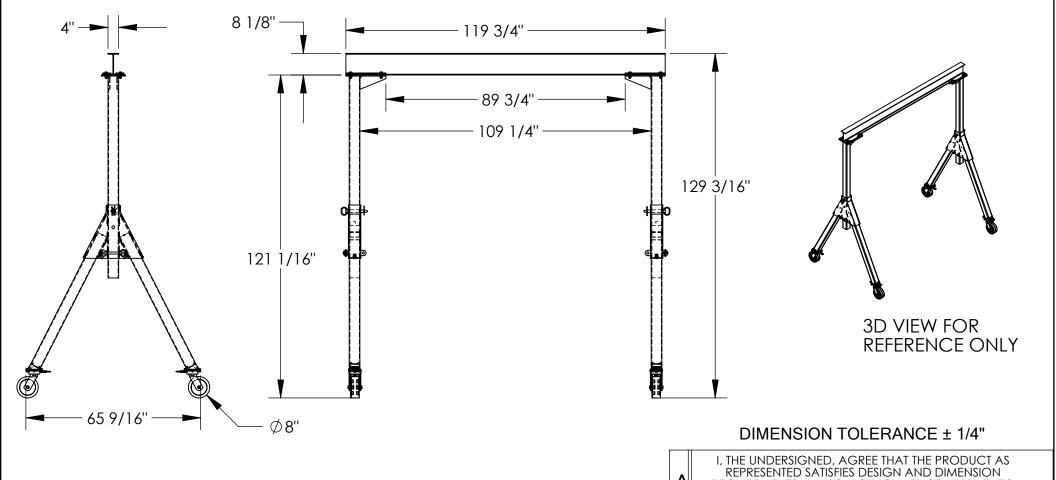

## FIXED STEEL GANTRY CRANE - KNOCKDOWN - FHSN-4-10 APPROX WEIGHT: 738.35 lbs.

\*\*\* ANY ADDITIONS, DELETIONS, OR OMISSIONS MUST BE CORRECTED ON THIS DRAWING AS THIS DRAWING WILL BE CONSIDERED ALL INCLUSIVE \*\*\*
ALL GRAPHICS PROVIDED ARE FOR REFERENCE ONLY. IF CERTAIN DIMENSIONS ARE CRITICAL PLEASE VERIFY THOSE DIMENSIONS WITH YOUR SALESPERSON

## STANDARD FEATURES

MODEL NUMBER IS FHSN-4-10 CAPACITY IS 4,000 LBS.

BASE WIDTH IS 65 9/16"

OVERALL HEIGHT IS 129 3/16"

I-BEAM HEIGHT IS 8 1/8"

I-BEAM FLANGE WIDTH IS 4"

OVERALL I-BEAM LENGTH IS 119 3/4"

USABLE I-BEAM LENGTH IS 89 3/4"

UNDER I-BEAM HEIGHT IS 121 1/16"

CASTERS: (4) Ø8" X 3" WIDE PHENOLIC SWIVEL CASTERS WITH FOUR

LOCKING POSITIONS