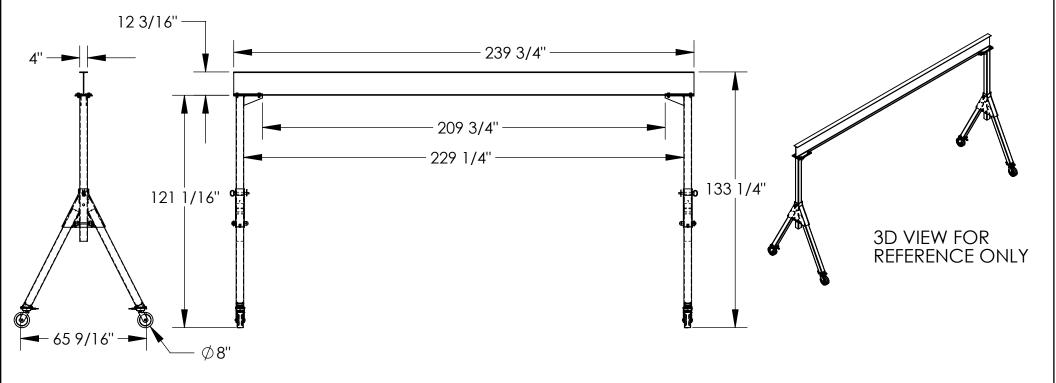

## STANDARD FEATURES

MODEL NUMBER IS FHSN-4-20
CAPACITY IS 4,000 LBS.
BASE WIDTH IS 65 9/16"
OVERALL HEIGHT IS 133 1/4"
I-BEAM HEIGHT IS 12 3/16"
I-BEAM FLANGE WIDTH IS 4"
OVERALL I-BEAM LENGTH IS 239 3/4"
USABLE I-BEAM LENGTH IS 209 3/4"
UNDER I-BEAM HEIGHT IS 121 1/16"
CASTERS: (4) Ø8" X 3" WIDE PHENOLIC
SWIVEL CASTERS WITH FOUR
LOCKING POSITIONS