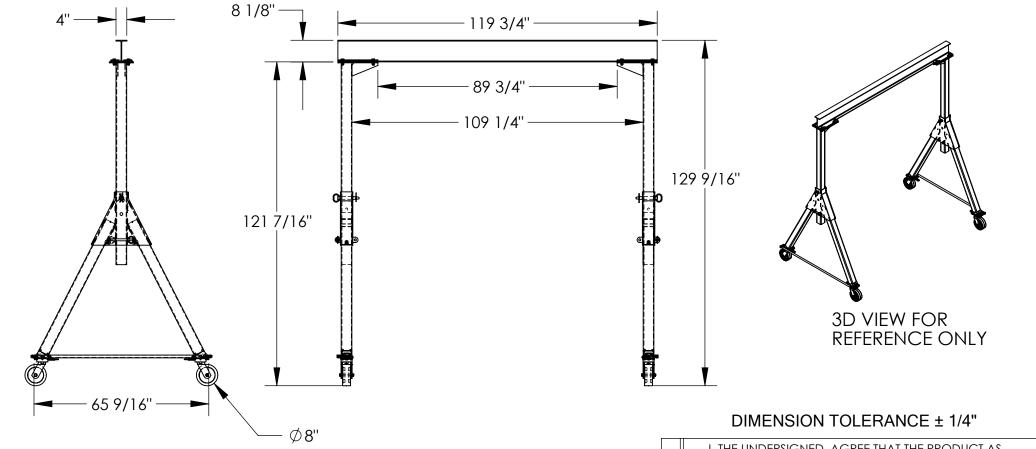

## STANDARD FEATURES

MODEL NUMBER IS FHSN-6-10
CAPACITY IS 6,000 LBS.
BASE WIDTH IS 65 9/16"
OVERALL HEIGHT IS 129 9/16"
I-BEAM HEIGHT IS 8 1/8"
I-BEAM FLANGE WIDTH IS 4"
OVERALL I-BEAM LENGTH IS 119 3/4"
USABLE I-BEAM LENGTH IS 89 3/4"
UNDER I-BEAM HEIGHT IS 121 7/16"
CASTERS: (4) Ø8" X 3" WIDE PHENOLIC
SWIVEL CASTERS WITH
FOUR LOCKING POSITIONS