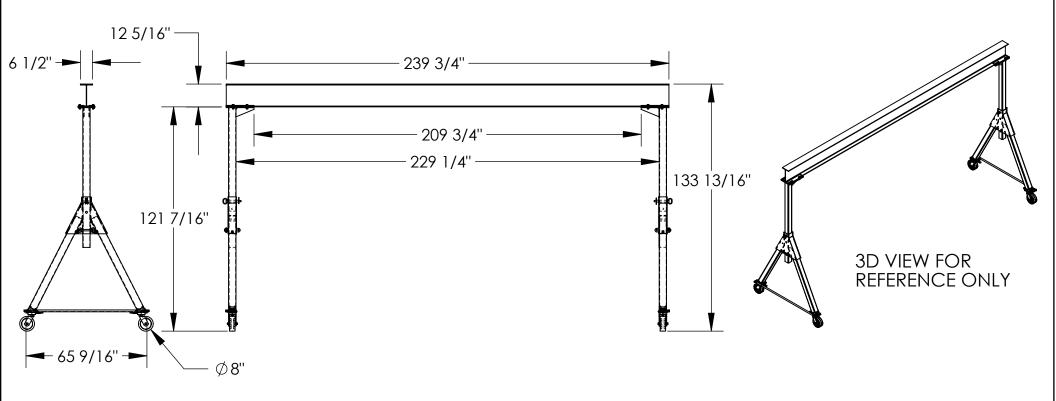

## STANDARD FFATURES

MODEL NUMBER IS FHSN-6-20
CAPACITY IS 6,000 LBS.
BASE WIDTH IS 65 9/16"
OVERALL HEIGHT IS 133 13/16"
I-BEAM HEIGHT IS 12 5/16"
I-BEAM FLANGE WIDTH IS 6 1/2"
OVERALL I-BEAM LENGTH IS 239 3/4"
USABLE I-BEAM LENGTH IS 209 3/4"
UNDER I-BEAM HEIGHT IS 121 7/16"
CASTERS: (4) Ø8" X 3" WIDE PHENOLIC
SWIVEL CASTERS WITH
FOUR LOCKING POSITIONS