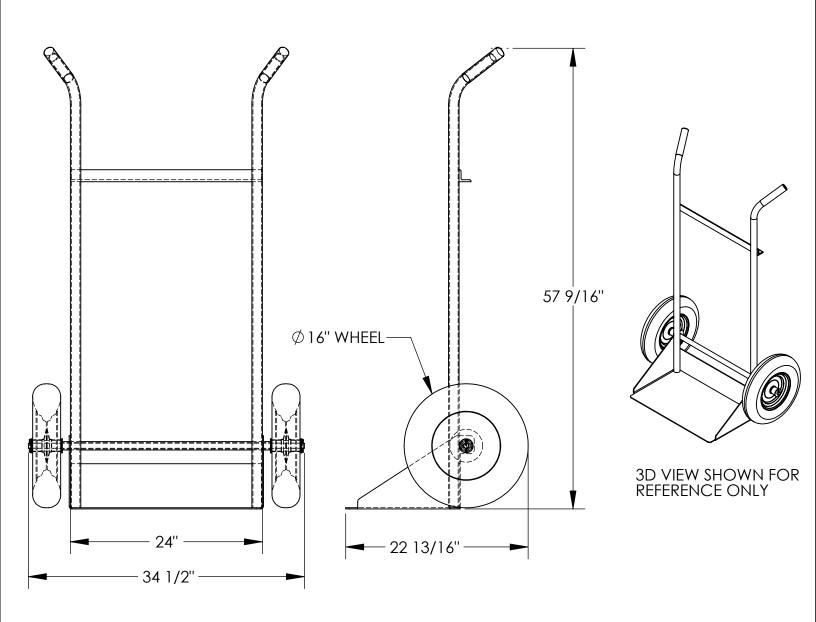

## SITE CART - SITE-C-FF

APPROX WEIGHT: 87.28 lbs. DOES NOT INCLUDE WEIGHT OF POWER OR PACKAGING!!!

\*\*\*ANY ADDITIONS, DELETIONS, OR OMISSIONS MUST BE CORRECTED ON THIS DRAWING AS THIS DRAWING WILL BE CONSIDERED ALL INCLUSIVE\*\*\*

## STANDARD FEATURES

MODEL NUMBER IS SITE-C-FF CAPACITY IS 600 LBS. OVERALL WIDTH IS 34 1/2" USABLE WIDTH IS 24" OVERALL LENGTH IS 22 13/16" OVERALL HEIGHT IS 57 9/16" Ø16" FOAM FILLED WHEELS TOUGH BAKED IN POWDER COATED YELLOW FINISH