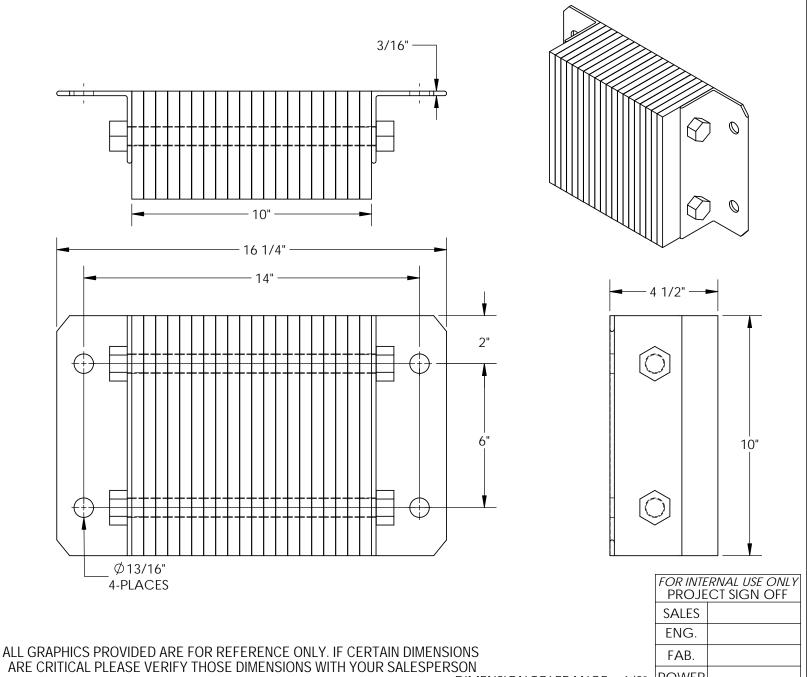

## LAMINATED DOCK BUMPERS - 1014-4.5 APPROX WEIGHT: 27.80 lbs. Does not include weight of power or packaging!!!

\*\*\*ANY ADDITIONS, DELETIONS, OR OMISSIONS MUST BE CORRECTED ON THIS DRAWING AS THIS DRAWING WILL BE CONSIDERED ALL INCLUSIVE\*\*\*

## STANDARD FEATURES

MODEL NUMBER IS 1014-4.5 OVERALL WIDTH IS 16 1/4" USABLE WIDTH IS 14" OVERALL DEPTH IS 4 1/2" OVERALL HEIGHT IS 10"