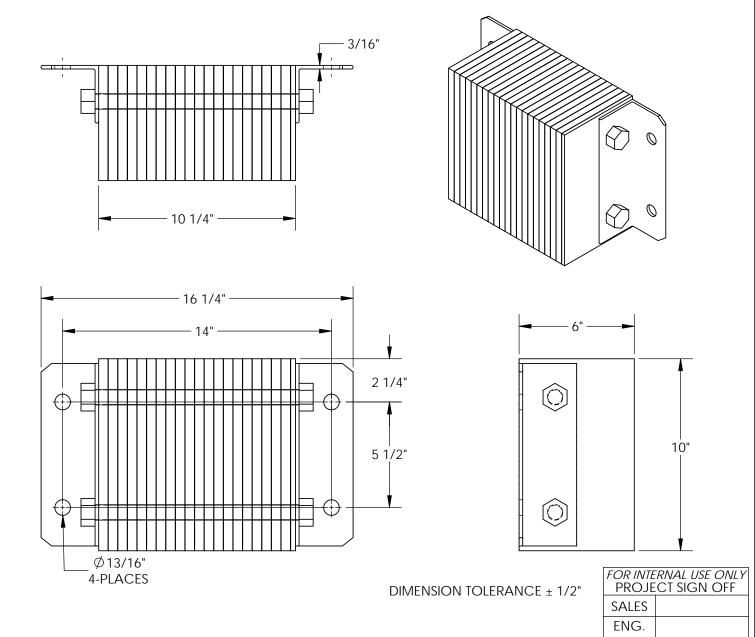

## STANDARD FEATURES

MODEL NUMBER IS 1014-6 OVERALL WIDTH IS 16 1/4" **USABLE WIDTH IS 14" OVERALL DEPTH IS 6" OVERALL HEIGHT IS 10"** 