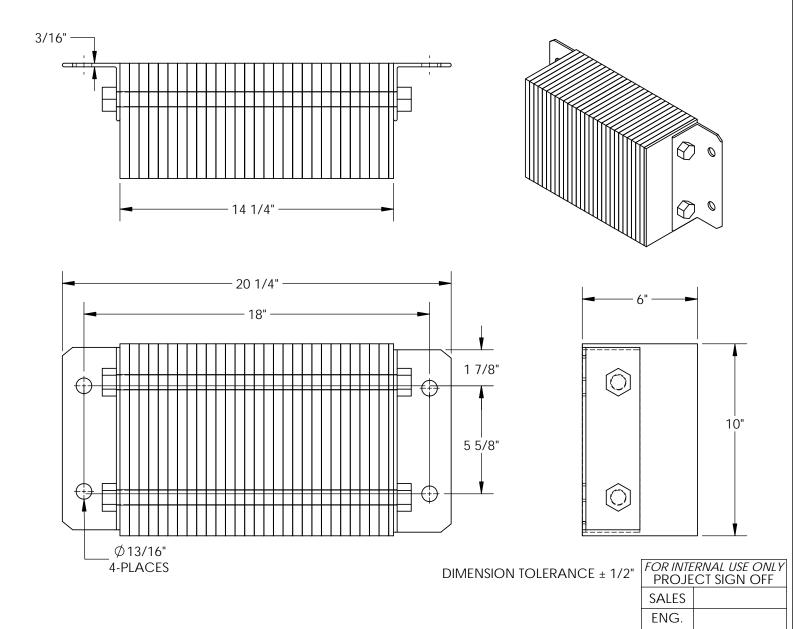

## **LAMINATED DOCK BUMPERS - 1018-6**

APPROX WEIGHT: 40.09 lbs. DOES NOT INCLUDE WEIGHT OF POWER OR PACKAGING!!!

\*\*\*ANY ADDITIONS, DELETIONS, OR OMISSIONS MUST BE CORRECTED ON THIS DRAWING AS THIS DRAWING WILL BE CONSIDERED ALL INCLUSIVE\*\*\*

## STANDARD FEATURES

MODEL NUMBER IS 1018-6 OVERALL WIDTH IS 20 1/4" USABLE WIDTH IS 18" OVERALL DEPTH IS 6" OVERALL HEIGHT IS 10"