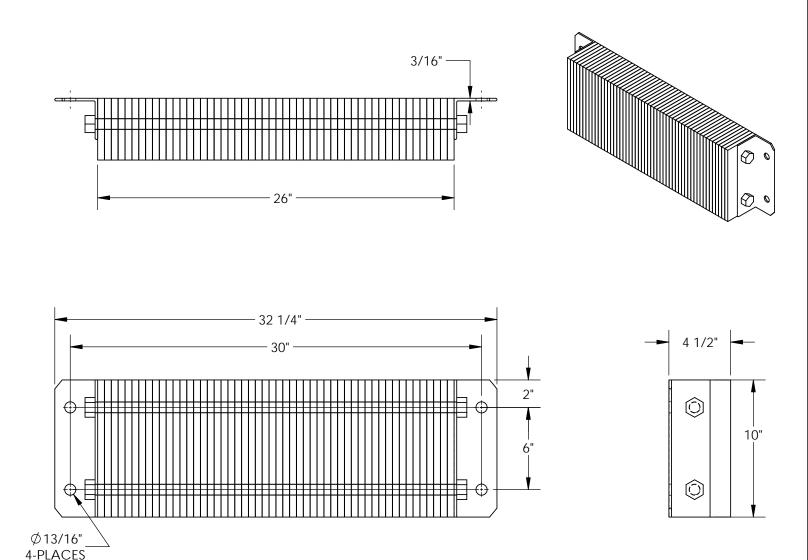

## STANDARD FEATURES

MODEL NUMBER IS 1030-4.5 OVERALL WIDTH IS 32 1/4" USABLE WIDTH IS 30" OVERALL DEPTH IS 4 1/2" OVERALL HEIGHT IS 10"