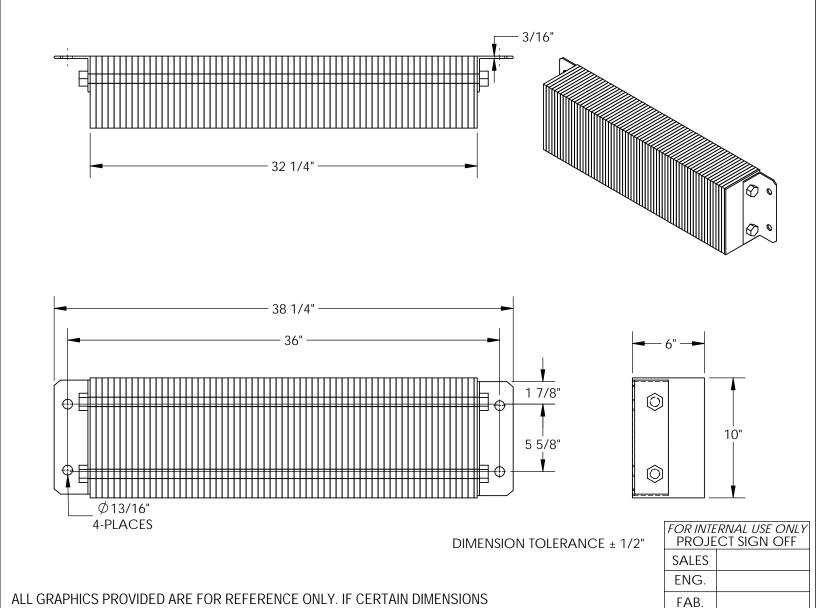

## STANDARD FEATURES

ARE CRITICAL PLEASE VERIFY THOSE DIMENSIONS WITH YOUR SALESPERSON

MODEL NUMBER IS 1036-6 OVERALL WIDTH IS 38 1/4" USABLE WIDTH IS 36" OVERALL DEPTH IS 6" OVERALL HEIGHT IS 10"