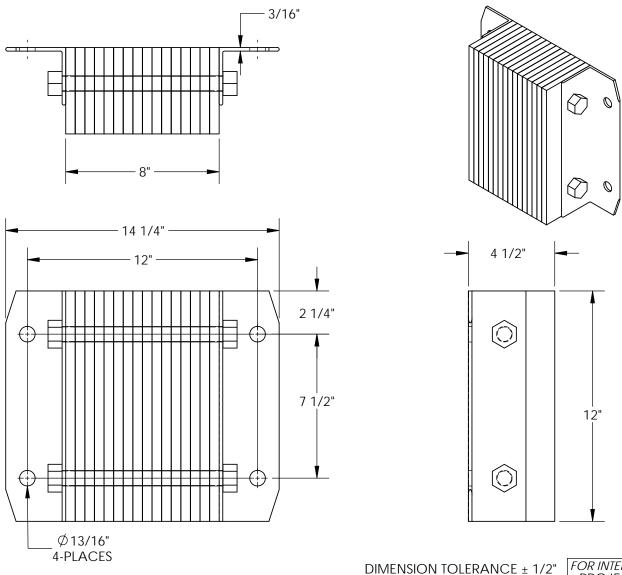

## **LAMINATED DOCK BUMPERS - 1212-4.5**

APPROX WEIGHT: 25.39 lbs. DOES NOT INCLUDE WEIGHT OF POWER OR PACKAGING!!!

\*\*\*ANY ADDITIONS, DELETIONS, OR OMISSIONS MUST BE CORRECTED ON THIS DRAWING AS THIS DRAWING WILL BE CONSIDERED ALL INCLUSIVE\*\*\*

## STANDARD FEATURES

MODEL NUMBER IS 1212-4.5 OVERALL WIDTH IS 14 1/4" USABLE WIDTH IS 12" OVERALL DEPTH IS 4 1/2" OVERALL HEIGHT IS 12"