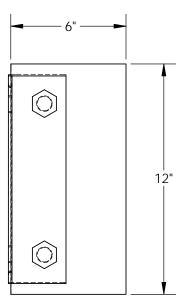

ALL GRAPHICS PROVIDED ARE FOR REFERENCE ONLY. IF CERTAIN DIMENSIONS ARE CRITICAL PLEASE VERIFY THOSE DIMENSIONS WITH YOUR SALESPERSON

STANDARD FEATURES
MODEL NUMBER IS 1212-6
OVERALL WIDTH IS 14 1/2"
USABLE WIDTH IS 12"
OVERALL DEPTH IS 6"
OVERALL HEIGHT IS 12"
SPECIAL FEATURES
NONE