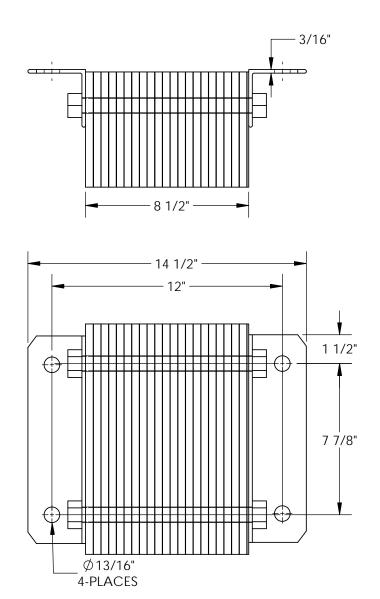

ALL GRAPHICS PROVIDED ARE FOR REFERENCE ONLY. IF CERTAIN DIMENSIONS ARE CRITICAL PLEASE VERIFY THOSE DIMENSIONS WITH YOUR SALESPERSON

STANDARD FEATURES
MODEL NUMBER IS 1212-6
OVERALL WIDTH IS 14 1/2"
USABLE WIDTH IS 12"
OVERALL DEPTH IS 6"
OVERALL HEIGHT IS 12"
SPECIAL FEATURES
NONE