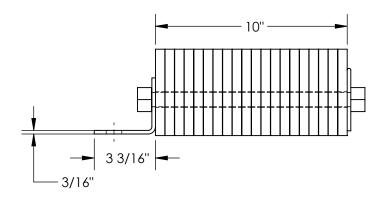

## STANDARD FEATURES

MODEL NUMBER IS 1214-4.5F **OVERALL WIDTH IS 14 1/8"** USABLE WIDTH IS 13 1/16" OVERALL DEPTH IS 4 1/2" **OVERALL HEIGHT IS 12"** 