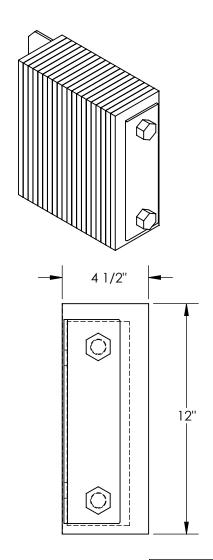

## STANDARD FEATURES

MODEL NUMBER IS 1214-4.5F **OVERALL WIDTH IS 14 1/8"** USABLE WIDTH IS 13 1/16" OVERALL DEPTH IS 4 1/2" **OVERALL HEIGHT IS 12"** 