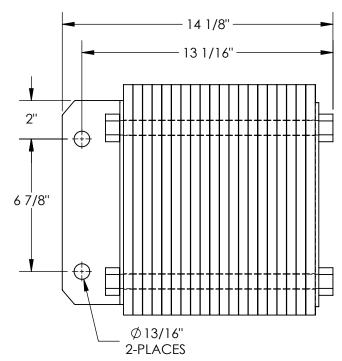

## STANDARD FEATURES

MODEL NUMBER IS 1214-4.5F **OVERALL WIDTH IS 14 1/8"** USABLE WIDTH IS 13 1/16" OVERALL DEPTH IS 4 1/2" **OVERALL HEIGHT IS 12"** 