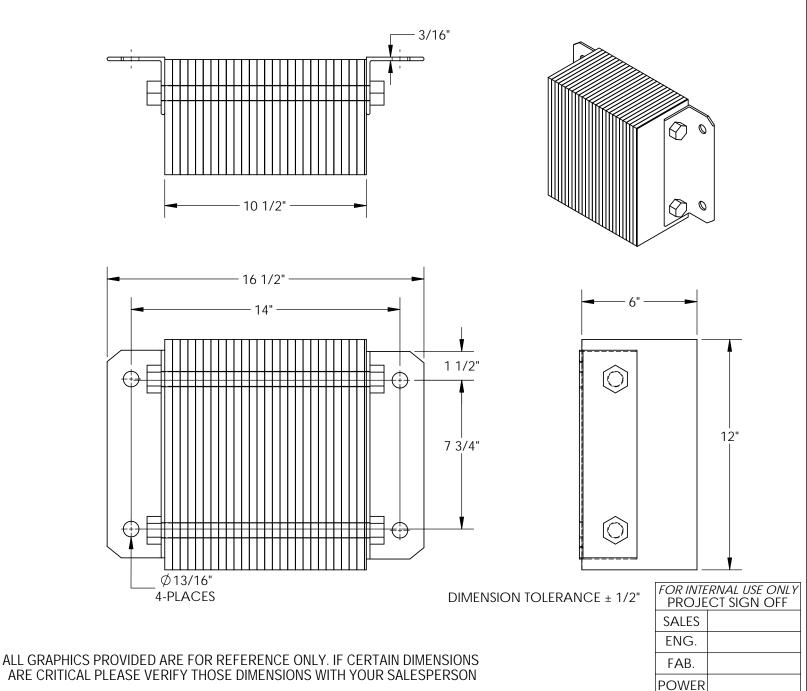

## **LAMINATED DOCK BUMPERS- 1214-6**

APPROX WEIGHT: 36.43 lbs. DOES NOT INCLUDE WEIGHT OF POWER OR PACKAGING!!!

\*\*\*ANY ADDITIONS, DELETIONS, OR OMISSIONS MUST BE CORRECTED ON THIS DRAWING AS THIS DRAWING WILL BE CONSIDERED ALL INCLUSIVE\*\*\*

## STANDARD FEATURES

**MODEL NUMBER IS 1214-6 OVERALL WIDTH IS 16 1/2" USABLE WIDTH IS 14" OVERALL DEPTH IS 6" OVERALL HEIGHT IS 12"** 