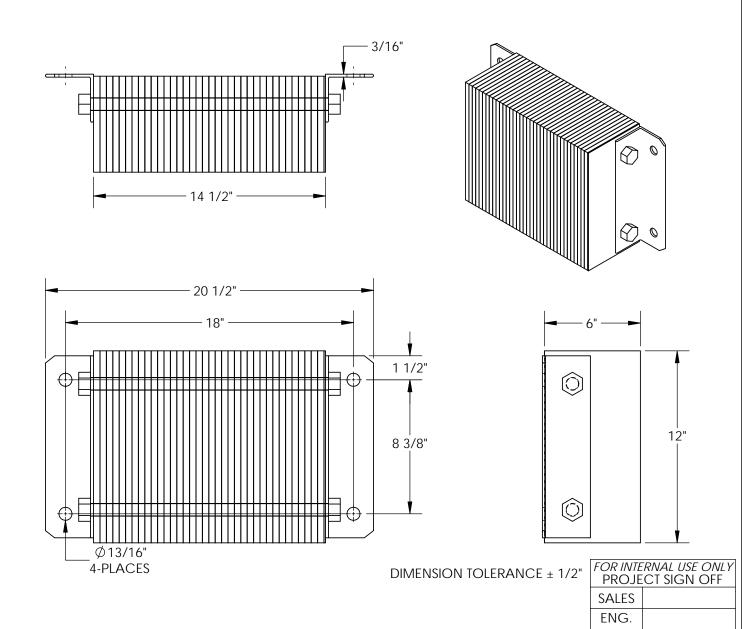

## STANDARD FEATURES

MODEL NUMBER IS 1218-6 OVERALL WIDTH IS 20 1/2" USABLE WIDTH IS 18" OVERALL DEPTH IS 6" OVERALL HEIGHT IS 12"