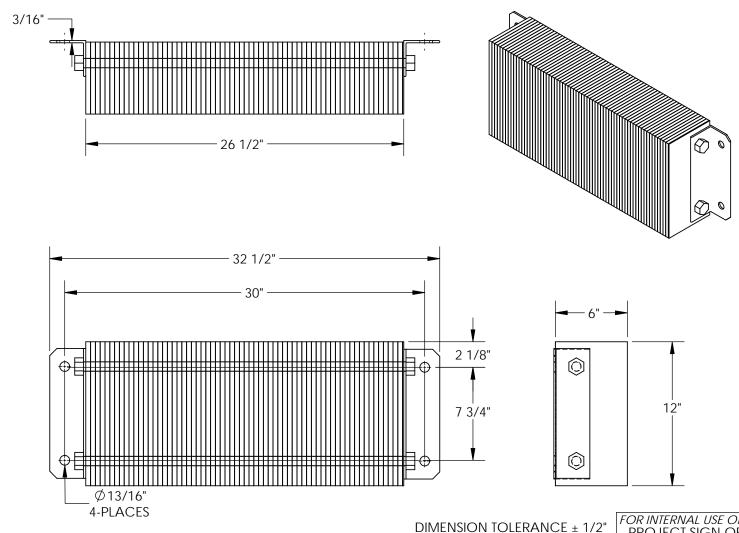

## STANDARD FEATURES

MODEL NUMBER IS 1230-6 OVERALL WIDTH IS 32 1/2" USABLE WIDTH IS 30" OVERALL DEPTH IS 6" OVERALL HEIGHT IS 12" SPECIAL FEATURES NONE

|             |                                                                                                                     | POWER                                                                                                                                                                     |
|-------------|---------------------------------------------------------------------------------------------------------------------|---------------------------------------------------------------------------------------------------------------------------------------------------------------------------|
| A P P R O V | REPRESENTED SATISFIES REQUIREMENTS. I ALSO A CONFIRM PRODUC COMPLIANCE WITH ALL AND LOCAL REGULA ANY MODIFIED UNITS | GREE THAT THE PRODUCT AS DESIGN AND DIMENSION ACKNOWLEDGE MY DUTY TO CT AND INSTALLATION APPLICABLE FEDERAL, STATE TIONS AND STANDARDS. ARE NON-RETURNABLE  [ ] As marked |
| A           | Signed:                                                                                                             | Date:                                                                                                                                                                     |
| ╽┖╽         | Printed Name:                                                                                                       |                                                                                                                                                                           |
|             | LEAD TIME WILL START UPON REC                                                                                       | CEIPT OF SIGNED APPROVAL DRAWING                                                                                                                                          |
| DISTR       | RIBLITOR'S NAME.                                                                                                    | P O #                                                                                                                                                                     |