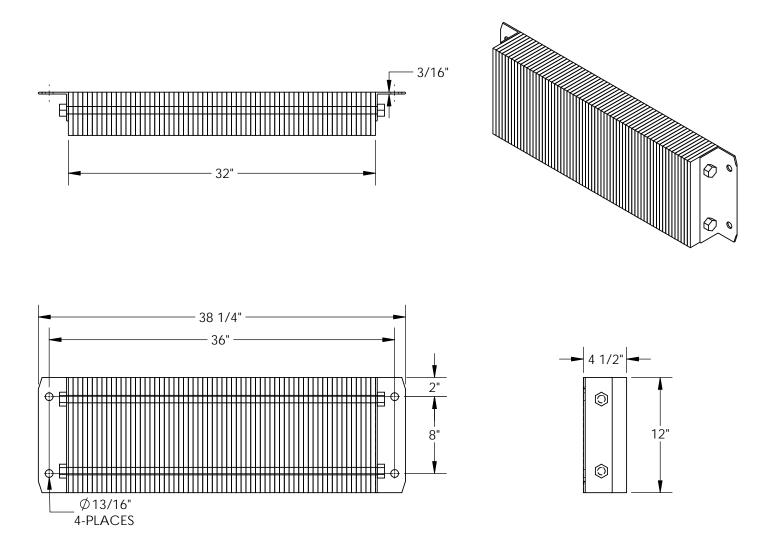

## LAMINATED DOCK BUMPERS - 1236-4.5 APPROX WEIGHT: 76.42 lbs. Does not include weight of power or packaging!!!

\*\*\*ANY ADDITIONS, DELETIONS, OR OMISSIONS MUST BE CORRECTED ON THIS DRAWING AS THIS DRAWING WILL BE CONSIDERED ALL INCLUSIVE\*\*

## STANDARD FEATURES MODEL NUMBER IS 1236-4.5 OVERALL WIDTH IS 38 1/4" USABLE WIDTH IS 36" OVERALL DEPTH IS 4 1/2" OVERALL HEIGHT IS 12"