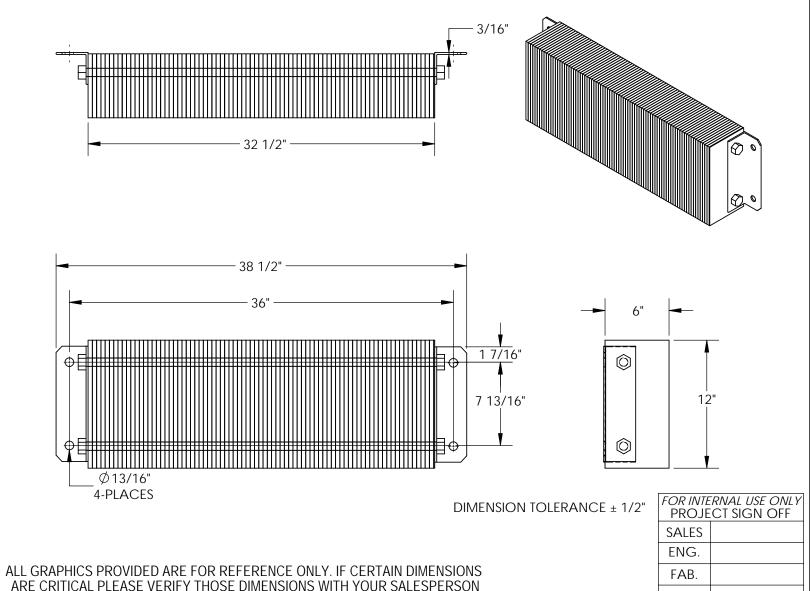

## **LAMINATED DOCK BUMPERS - 1236-6**

APPROX WEIGHT: 96.91 lbs. DOES NOT INCLUDE WEIGHT OF POWER OR PACKAGING!!!

\*\*\*ANY ADDITIONS, DELETIONS, OR OMISSIONS MUST BE CORRECTED ON THIS DRAWING AS THIS DRAWING WILL BE CONSIDERED ALL INCLUSIVE\*\*\*

STANDARD FEATURES
MODEL NUMBER IS 1236-6
OVERALL WIDTH IS 38 1/2"
USABLE WIDTH IS 36"
OVERALL DEPTH IS 6"
OVERALL HEIGHT IS 12"
SPECIAL FEATURES
NONE

| A P P R O V                    | I, THE UNDERSIGNED, AGREE THAT THE PRODUCT AS REPRESENTED SATISFIES DESIGN AND DIMENSION REQUIREMENTS. I ALSO ACKNOWLEDGE MY DUTY TO CONFIRM PRODUCT AND INSTALLATION COMPLIANCE WITH ALL APPLICABLE FEDERAL, STATE AND LOCAL REGULATIONS AND STANDARDS.  ANY MODIFIED UNITS ARE NON-RETURNABLI  [ ] As drawn [ ] As marked |          |  |            |              |
|--------------------------------|-----------------------------------------------------------------------------------------------------------------------------------------------------------------------------------------------------------------------------------------------------------------------------------------------------------------------------|----------|--|------------|--------------|
| Ă                              | Signed:                                                                                                                                                                                                                                                                                                                     |          |  | _Date:     |              |
| Printed Name:                  |                                                                                                                                                                                                                                                                                                                             |          |  |            | <br>11/////C |
| DISTRIBUTOR'S NAME:  P.O.# ,,  |                                                                                                                                                                                                                                                                                                                             |          |  |            |              |
|                                |                                                                                                                                                                                                                                                                                                                             |          |  | Γ.Ο.# X    |              |
| VESTIL MANUFACTURING           |                                                                                                                                                                                                                                                                                                                             |          |  | W.O.# X    |              |
| DRAWN BY: B.HORN DATE: 3/18/15 |                                                                                                                                                                                                                                                                                                                             |          |  | SALES: X   |              |
| REFERENCE: X SCALE: 1:9        |                                                                                                                                                                                                                                                                                                                             |          |  | FILE NAME: |              |
| NIOT                           | ED LEAD TIME.                                                                                                                                                                                                                                                                                                               | OLIOTE # |  | 20 007 270 |              |