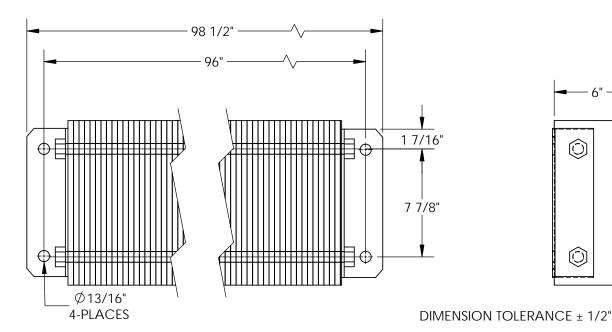

## STANDARD FEATURES

MODEL NUMBER IS 1296-6 **OVERALL WIDTH IS 98 1/2" USABLE WIDTH IS 96"** OVERALL DEPTH IS 6" OVERALL HEIGHT IS 12" CENTER SUPPORT BRACKET INCLUDED (NOT SHOWN)