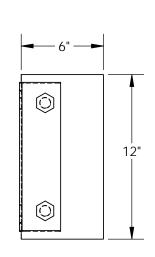

## STANDARD FEATURES

MODEL NUMBER IS 1296-6 **OVERALL WIDTH IS 98 1/2" USABLE WIDTH IS 96"** OVERALL DEPTH IS 6" OVERALL HEIGHT IS 12" CENTER SUPPORT BRACKET INCLUDED (NOT SHOWN)