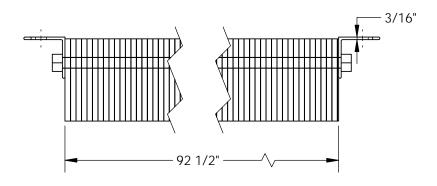

## STANDARD FEATURES

MODEL NUMBER IS 1296-6 **OVERALL WIDTH IS 98 1/2" USABLE WIDTH IS 96"** OVERALL DEPTH IS 6" OVERALL HEIGHT IS 12" CENTER SUPPORT BRACKET INCLUDED (NOT SHOWN)