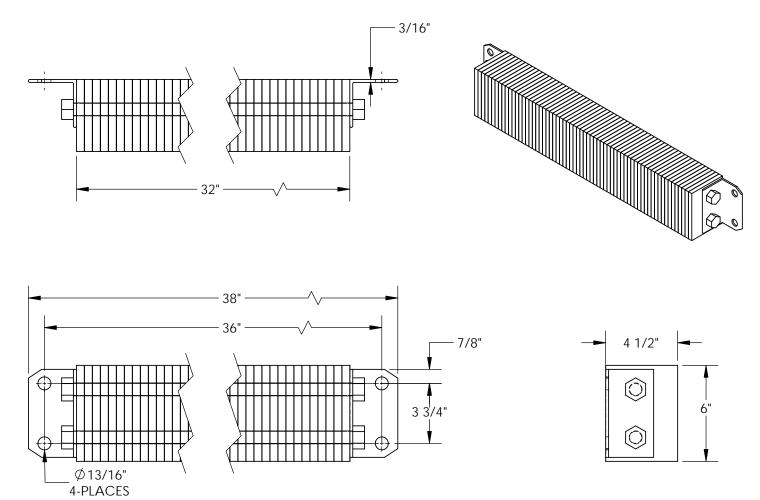

## LAMINATED DOCK BUMPERS - 636-4.5

APPROX WEIGHT: 41.69 lbs. DOES NOT INCLUDE WEIGHT OF POWER OR PACKAGING!!!

\*\*\*ANY ADDITIONS, DELETIONS, OR OMISSIONS MUST BE CORRECTED ON THIS DRAWING AS THIS DRAWING WILL BE CONSIDERED ALL INCLUSIVE\*\*

## STANDARD FEATURES

MODEL NUMBER IS 636-4.5 OVERALL WIDTH IS 38" USABLE WIDTH IS 36" OVERALL DEPTH IS 4 1/2" OVERALL HEIGHT IS 6"