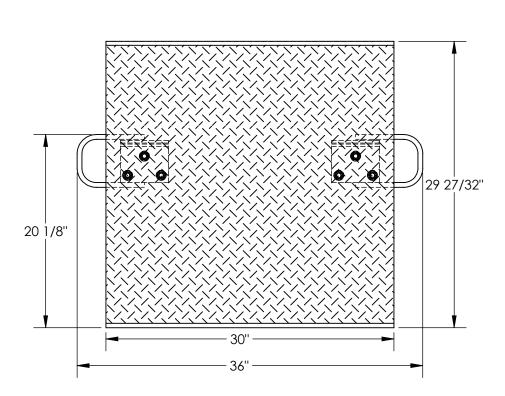

## STANDARD FEATURES

**MODEL NUMBER IS A-3030 CAPACITY IS 500 LBS** OVERALL WIDTH IS 36" **USABLE WIDTH IS 30"** OVERALL LENGTH IS 29 27/32" USABLE LENGTH IS 29 27/32" OVERALL HEIGHT IS 6 1/4"