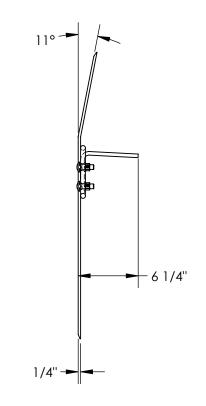

## STANDARD FEATURES

**MODEL NUMBER IS A-3030 CAPACITY IS 500 LBS** OVERALL WIDTH IS 36" **USABLE WIDTH IS 30"** OVERALL LENGTH IS 29 27/32" USABLE LENGTH IS 29 27/32" OVERALL HEIGHT IS 6 1/4"