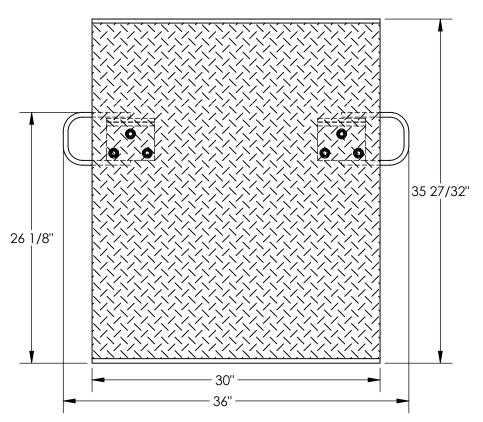

## ALUMINUM HAND TRUCK DOCKPLATE - A-3036

PROX WEIGHT: 42.27 lbs

DOES NOT INCLUDE WEIGHT OF POWER OR PACKAGING!!!

\*\*\* ANY ADDITIONS, DELETIONS, OR OMISSIONS MUST BE CORRECTED ON THIS DRAWING AS THIS DRAWING WILL BE CONSIDERED ALL INCLUSIVE \*\*\*
ALL GRAPHICS PROVIDED ARE FOR REFERENCE ONLY. IF CERTAIN DIMENSIONS ARE CRITICAL PLEASE VERIFY THOSE DIMENSIONS WITH YOUR SALESPERSON

## STANDARD FEATURES

MODEL NUMBER IS A-3036 CAPACITY IS 500 LBS OVERALL WIDTH IS 36" USABLE WIDTH IS 30" OVERALL LENGTH IS 35 27/32" USABLE LENGTH IS 35 27/32" OVERALL HEIGHT IS 9 1/4"