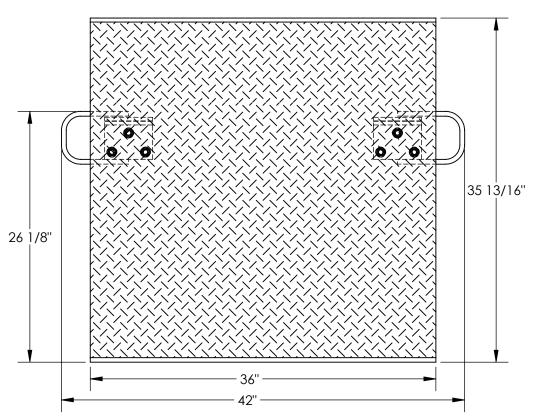

## **STANDARD FEATURES**

MODEL NUMBER IS A-3636 CAPACITY IS 500 LBS OVERALL WIDTH IS 42" USABLE WIDTH IS 36" OVERALL LENGTH IS 35 13/16" USABLE LENGTH IS 35 13/16" OVERALL HEIGHT IS 9 1/4" ALUMINUM CONSTRUCTION