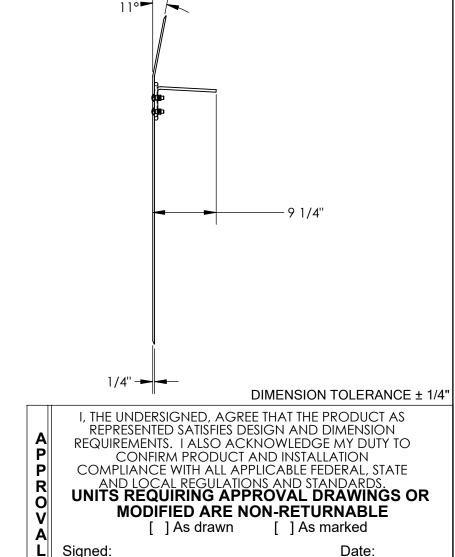

## STANDARD FEATURES

MODEL NUMBER IS A-3648 CAPACITY IS 500 LBS OVERALL WIDTH IS 42" USABLE WIDTH IS 36" OVERALL LENGTH IS 47 27/32" USABLE LENGTH IS 47 27/32" OVERALL HEIGHT IS 9 1/4"