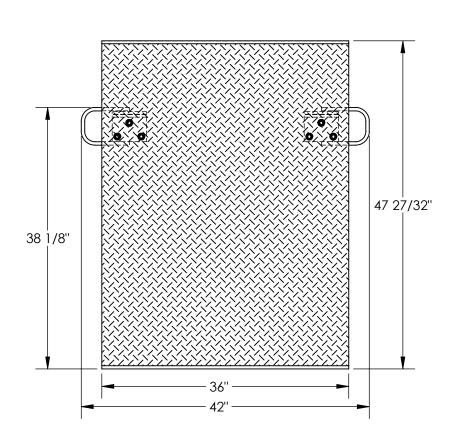

## STANDARD FEATURES

MODEL NUMBER IS A-3648 CAPACITY IS 500 LBS OVERALL WIDTH IS 42" USABLE WIDTH IS 36" OVERALL LENGTH IS 47 27/32" USABLE LENGTH IS 47 27/32" OVERALL HEIGHT IS 9 1/4"