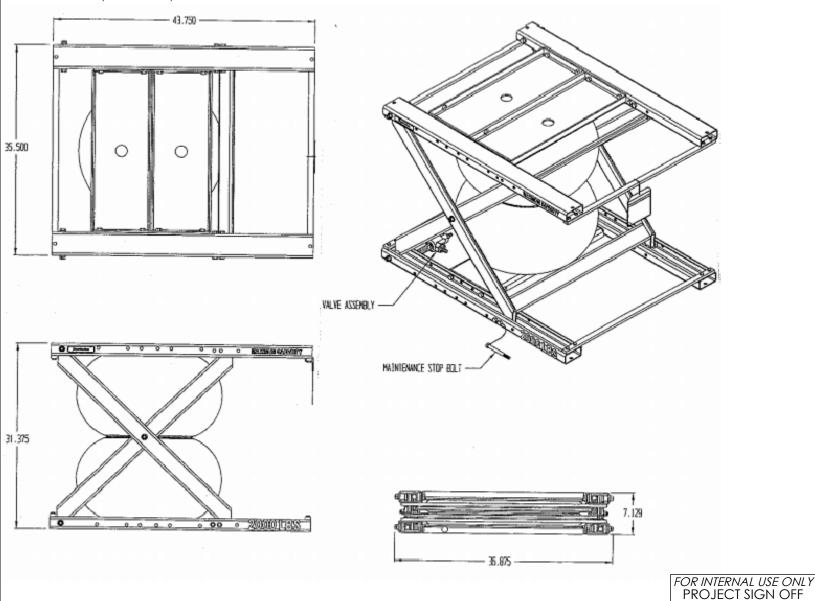

## STANDARD FEATURES

MODEL NUMBER: ABLT-H-2-32

CAPACITY: 2,000 LBS

PLATFORM WIDTH: 35 1/2"

PLATFORM LENGH: 43 3/4"

PLATFORM LOWERED HEIGHT: 7"

PLATFORM RAISED HEIGHT: 32"

AIR REQUIREMENT: 80 - 100 PSI @ 15 CFM STANDARD PRESSURE RELIEFT VALVE

STANDARD MAINTENANCE STOPS