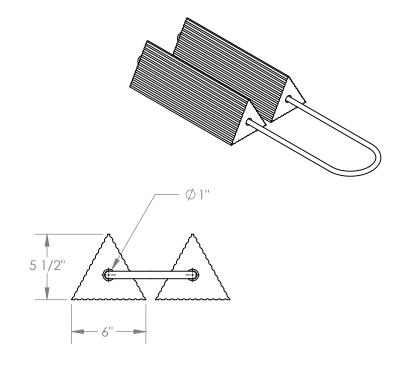

## STANDARD FEATURES

**MODEL NUMBER IS AC-18** NONE **OVERALL WIDTH IS 18"** OVERALL LENGTH IS 6" OVERALL HEIGHT IS 5 1/2" TWO CHOCKS CONNECTED BY 5/8" ROPE APPROX. ROPE LENGTH BETWEEN CHOCKS IS 14"

**DIMENSION TOLERANCE ± 1/2"** 