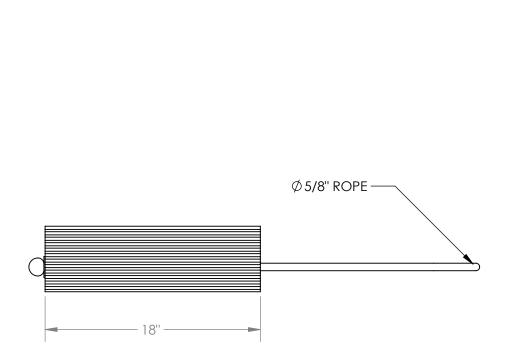

## STANDARD FEATURES

**MODEL NUMBER IS AC-18** NONE **OVERALL WIDTH IS 18"** OVERALL LENGTH IS 6" OVERALL HEIGHT IS 5 1/2" TWO CHOCKS CONNECTED BY 5/8" ROPE APPROX. ROPE LENGTH BETWEEN CHOCKS IS 14"

**DIMENSION TOLERANCE ± 1/2"** 