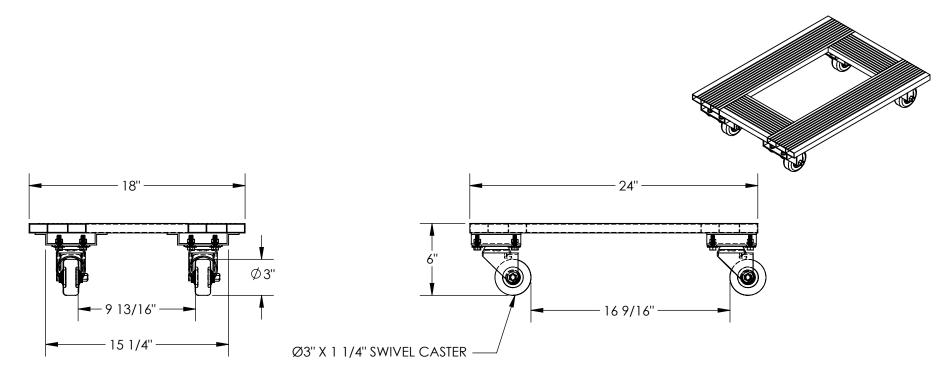

#### STANDARD FEATURES

MODEL NUMBER IS ACP-1824-9
MAX CAPACITY IS 900 LBS
OVERALL WIDTH IS 18"
OVERALL LENGTH IS 24"
OVERALL HEIGHT IS 6"
Ø3" X 1 1/4" HARD RUBBER CASTER
4- SWIVEL CASTERS