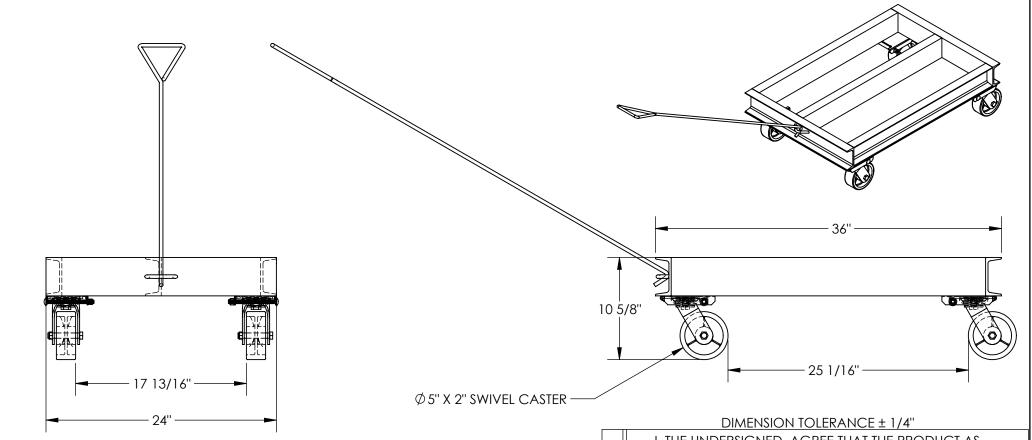

ALUMINUM CHANNEL DOLLIES - ACP-2436-20-HDL

APPROX WEIGHT: 64.99 lbs.
DOES NOT INCLUDE WEIGHT OF POWER OR PACE

\*\*\* ANY ADDITIONS, DELETIONS, OR OMISSIONS MUST BE CORRECTED ON THIS DRAWING AS THIS DRAWING WILL BE CONSIDERED ALL INCLUSIVE \*\*\* ALL GRAPHICS PROVIDED ARE FOR REFERENCE ONLY. IF CERTAIN DIMENSIONS ARE CRITICAL PLEASE VERIFY THOSE DIMENSIONS WITH YOUR SALESPERSON

## STANDARD FEATURES

MODEL NUMBER IS ACP-2436-20-HDL MAX CAPACITY IS 2,000 LBS OVERALL WIDTH IS 24" OVERALL LENGTH IS 36" WITHOUT HANDLE **OVERALL HEIGHT IS 10 5/8"** Ø5" X 2" POLY ON STEEL 4- SWIVEL CASTERS 4 FOOT DEATCHABLE HANDLE **ALUMINUM CONSTRUCTION** 