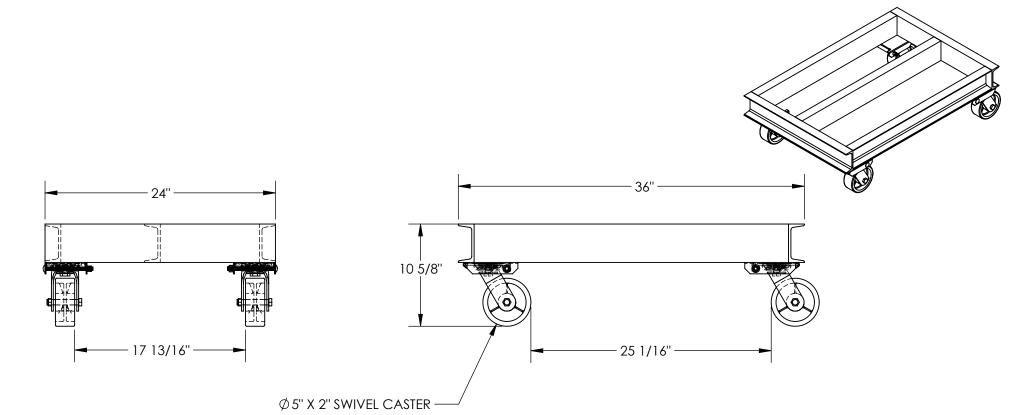

### STANDARD FEATURES

MODEL NUMBER IS ACP-2436-20 MAX CAPACITY IS 2,000 LBS OVERALL WIDTH IS 24" **OVERALL LENGTH IS 36" OVERALL HEIGHT IS 10 5/8"** Ø5" X 2" POLY ON STEEL 4- SWIVEL CASTERS