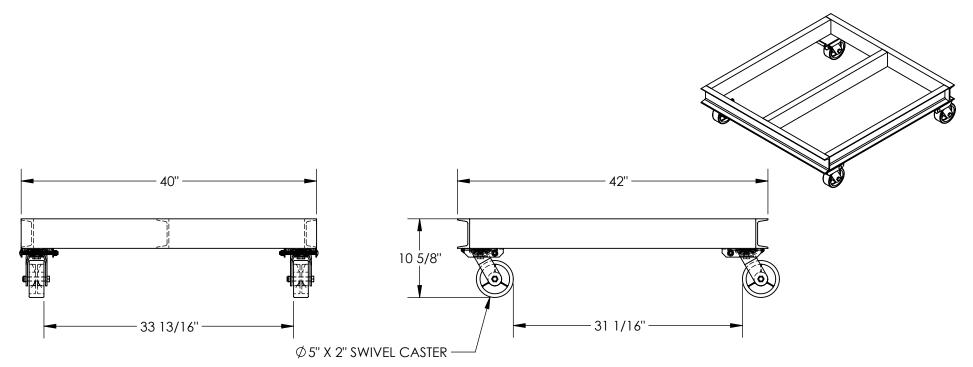

## STANDARD FEATURES

MODEL NUMBER IS ACP-4042-20 MAX CAPACITY IS 2,000 LBS OVERALL WIDTH IS 40" **OVERALL LENGTH IS 42" OVERALL HEIGHT IS 10 5/8"** Ø5" X 2" POLY ON STEEL 4- SWIVEL CASTERS