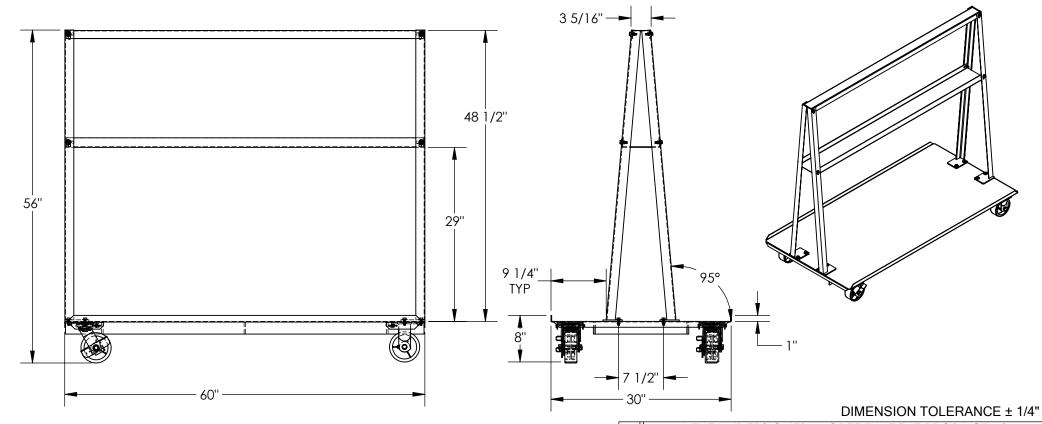

## STANDARD FEATURES

MODEL NUMBER IS AF-3060 OVERALL WIDTH IS 30" OVERALL LENGTH IS 60" OVERALL HEIGHT IS 56" PLATFORM HEIGHT IS 8" MAX CAPACITY IS 2,000 LBS. LIP HEIGHT IS 1" Ø5" X 2" POLY-ON-STEEL CASTERS

2- RIGID CASTERS

2- SWIVEL CASTERS WITH BRAKE TOUGH BAKED IN POWDER COATED BLUE FINISH