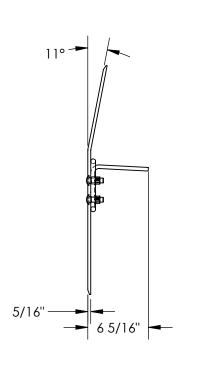

## STANDARD FEATURES

**MODEL NUMBER IS AH-3024 CAPACITY IS 700 LBS** OVERALL WIDTH IS 36" **USABLE WIDTH IS 30"** OVERALL LENGTH IS 23 27/32" USABLE LENGTH IS 23 27/32" **OVERALL HEIGHT IS 65/16"** 