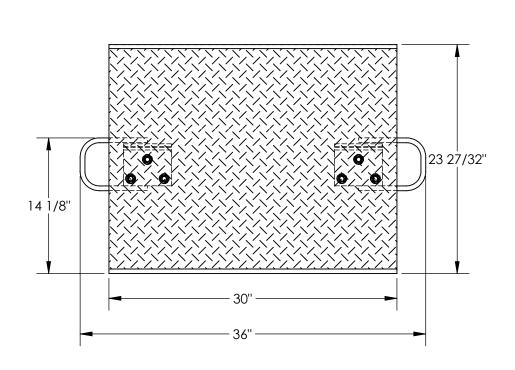

## STANDARD FEATURES

**MODEL NUMBER IS AH-3024 CAPACITY IS 700 LBS** OVERALL WIDTH IS 36" **USABLE WIDTH IS 30"** OVERALL LENGTH IS 23 27/32" USABLE LENGTH IS 23 27/32" **OVERALL HEIGHT IS 65/16"** 