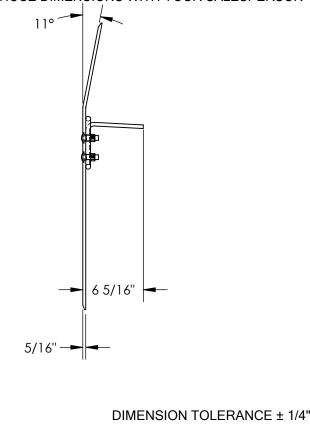

## STANDARD FEATURES

MODEL NUMBER IS AH-3030 CAPACITY IS 700 LBS OVERALL WIDTH IS 36" USABLE WIDTH IS 30" OVERALL LENGTH IS 29 7/8" USABLE LENGTH IS 29 7/8" OVERALL HEIGHT IS 6 5/16" ALUMINUM CONSTRUCTION