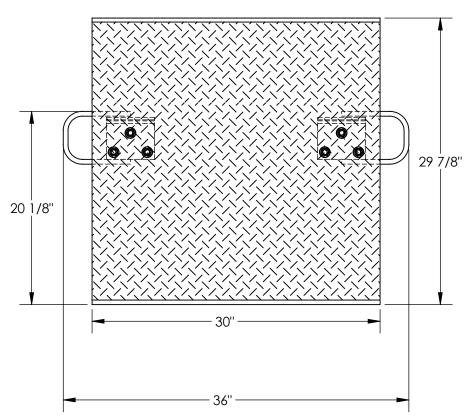

## STANDARD FEATURES

MODEL NUMBER IS AH-3030 CAPACITY IS 700 LBS OVERALL WIDTH IS 36" USABLE WIDTH IS 30" OVERALL LENGTH IS 29 7/8" USABLE LENGTH IS 29 7/8" OVERALL HEIGHT IS 6 5/16" ALUMINUM CONSTRUCTION