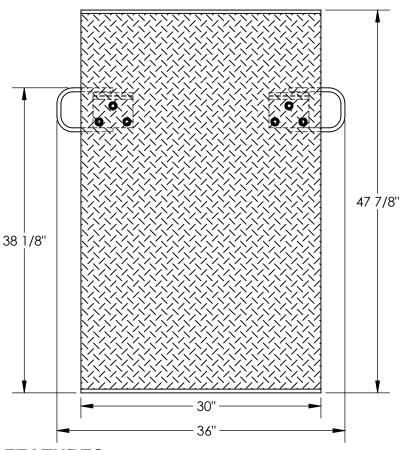

## ALUMINUM HAND TRUCK DOCKPLATE - AH-3048

APPROX WEIGHT: 59.82 lbs.

DOES NOT INCLUDE WEIGHT OF POWER OR PACKAGING!!!

\*\*\* ANY ADDITIONS, DELETIONS, OR OMISSIONS MUST BE CORRECTED ON THIS DRAWING AS THIS DRAWING WILL BE CONSIDERED ALL INCLUSIVE \*\*\*
ALL GRAPHICS PROVIDED ARE FOR REFERENCE ONLY. IF CERTAIN DIMENSIONS ARE CRITICAL PLEASE VERIFY THOSE, DIMENSIONS WITH YOUR SALESPERSON

## STANDARD FEATURES

MODEL NUMBER IS AH-3048 CAPACITY IS 700 LBS OVERALL WIDTH IS 36" USABLE WIDTH IS 30" OVERALL LENGTH IS 47 7/8" USABLE LENGTH IS 47 7/8" OVERALL HEIGHT IS 9 5/16" ALUMINUM CONSTRUCTION