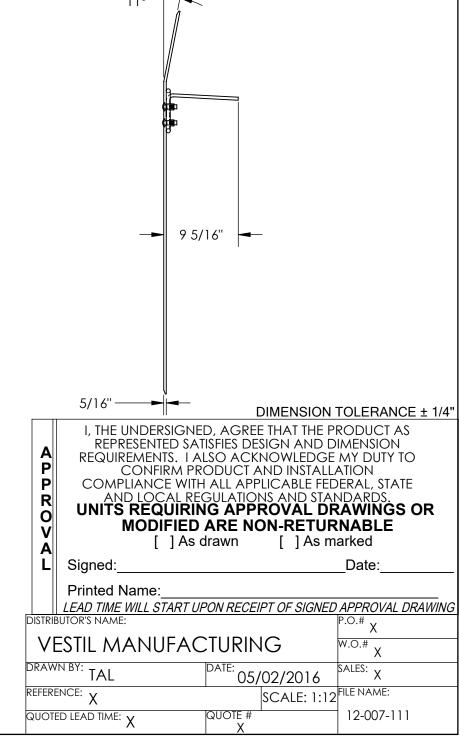

## STANDARD FEATURES

MODEL NUMBER IS AH-3048 CAPACITY IS 700 LBS OVERALL WIDTH IS 36" USABLE WIDTH IS 30" OVERALL LENGTH IS 47 7/8" USABLE LENGTH IS 47 7/8" OVERALL HEIGHT IS 9 5/16" ALUMINUM CONSTRUCTION