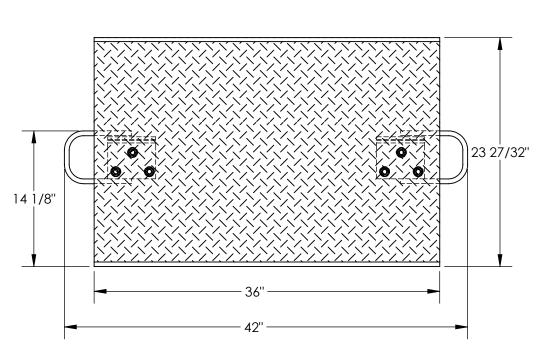

## **STANDARD FEATURES**

MODEL NUMBER IS AH-3624 CAPACITY IS 700 LBS OVERALL WIDTH IS 42" USABLE WIDTH IS 36" OVERALL LENGTH IS 23 27/32" USABLE LENGTH IS 23 27/32" OVERALL HEIGHT IS 6 5/16"