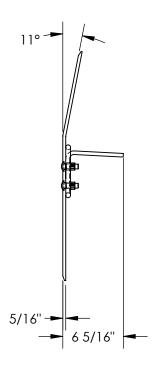

## **STANDARD FEATURES**

MODEL NUMBER IS AH-3624 CAPACITY IS 700 LBS OVERALL WIDTH IS 42" USABLE WIDTH IS 36" OVERALL LENGTH IS 23 27/32" USABLE LENGTH IS 23 27/32" OVERALL HEIGHT IS 6 5/16"