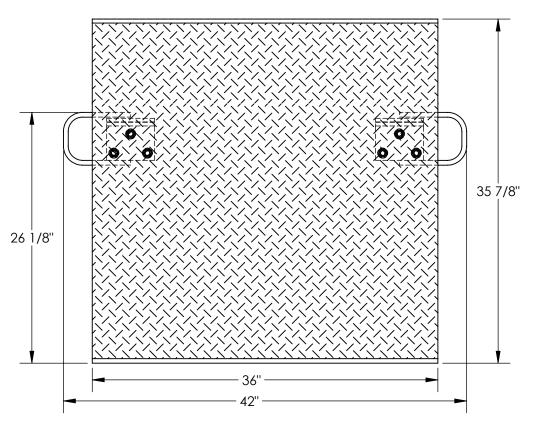

## ALUMINUM HAND TRUCK DOCKPLATE - AH-3636

APPROX WEIGHT: 55.38 lbs.

\*\*\* ANY ADDITIONS, DELETIONS, OR OMISSIONS MUST BE CORRECTED ON THIS DRAWING AS THIS DRAWING WILL BE CONSIDERED ALL INCLUSIVE \*\*\* ALL GRAPHICS PROVIDED ARE FOR REFERENCE ONLY. IF CERTAIN DIMENSIONS ARE CRITICAL PLEASE VERIFY THOSE DIMENSIONS WITH YOUR SALESPERSON

## STANDARD FEATURES

**MODEL NUMBER IS AH-3636** CAPACITY IS 700 LBS OVERALL WIDTH IS 42" **USABLE WIDTH IS 36" OVERALL LENGTH IS 35 7/8" USABLE LENGTH IS 35 7/8"** OVERALL HEIGHT IS 9 5/16" **ALUMINUM CONSTRUCTION** 