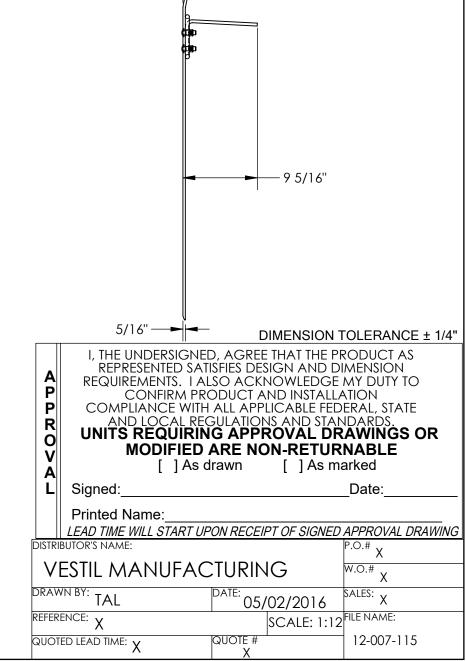

## STANDARD FEATURES

MODEL NUMBER IS AH-3648 CAPACITY IS 700 LBS OVERALL WIDTH IS 42" USABLE WIDTH IS 36" OVERALL LENGTH IS 47 27/32" USABLE LENGTH IS 47 27/32" OVERALL HEIGHT IS 9 5/16"