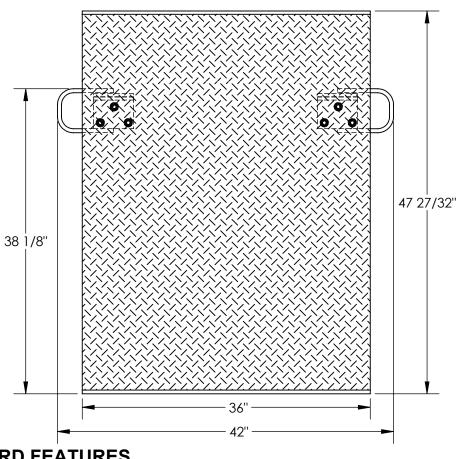

## ALUMINUM HAND TRUCK DOCKPLATE - AH-3648

APPROX WEIGHT: 68.55 lbs.

DOES NOT INCLUDE WEIGHT OF POWER OR PACKAGING!!!

\*\*\* ANY ADDITIONS, DELETIONS, OR OMISSIONS MUST BE CORRECTED ON THIS DRAWING AS THIS DRAWING WILL BE CONSIDERED ALL INCLUSIVE \*\*\*
ALL GRAPHICS PROVIDED ARE FOR REFERENCE ONLY. IF CERTAIN DIMENSIONS ARE CRITICAL PLEASE VERIFY THOSE DIMENSIONS WITH YOUR SALESPERSON

## STANDARD FEATURES

MODEL NUMBER IS AH-3648 CAPACITY IS 700 LBS OVERALL WIDTH IS 42" USABLE WIDTH IS 36" OVERALL LENGTH IS 47 27/32" USABLE LENGTH IS 47 27/32" OVERALL HEIGHT IS 9 5/16"