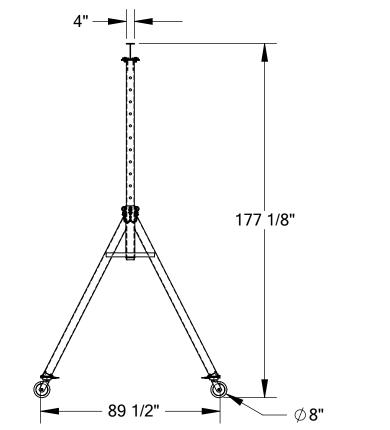

## STANDARD FEATURES

MODEL NUMBER IS AHS-4-10-14
CAPACITY IS 4,000 LBS.
BASE WIDTH IS 89 1/2"
MAX OVERALL HEIGHT IS 177 1/8"
I-BEAM HEIGHT IS 8 1/8"
I-BEAM FLANGE WIDTH IS 4"
OVERALL I-BEAM LENGTH IS 119 3/4"
USABLE I-BEAM LENGTH IS 89 3/4"
ADJUSTABLE UNDER I-BEAM HEIGHT
169" MAX
103" MIN
HEIGHT IS ADJUSTABLE IN 6" INCREMENTS
CASTERS: (4) Ø8" X 3" WIDE PHENOLIC

SWIVEL CASTERS WITH FOUR

LOCKING POSITIONS