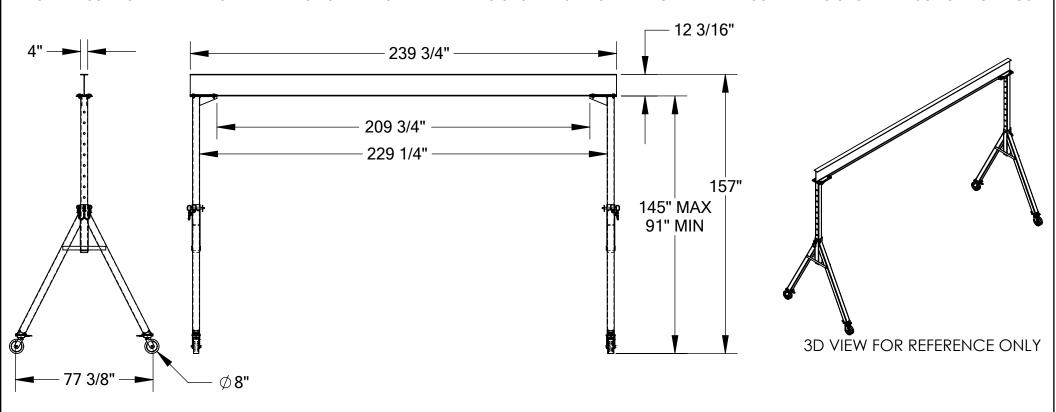

## STANDARD FEATURES

MODEL NUMBER IS AHS-4-20-12
CAPACITY IS 4,000 LBS.
BASE WIDTH IS 77 3/8"
MAX OVERALL HEIGHT IS 157"
I-BEAM HEIGHT IS 12 3/16"
I-BEAM FLANGE WIDTH IS 4"
OVERALL I-BEAM LENGTH IS 239 3/4"
USABLE I-BEAM LENGTH IS 209 3/4"
ADJUSTABLE UNDER I-BEAM HEIGHT
145" MAX
91" MIN
HEIGHT IS ADJUSTABLE IN 6" INCREMENTS
CASTERS: (4) Ø8" X 3" WIDE PHENOLIC
SWIVEL CASTERS WITH FOUR
LOCKING POSITIONS