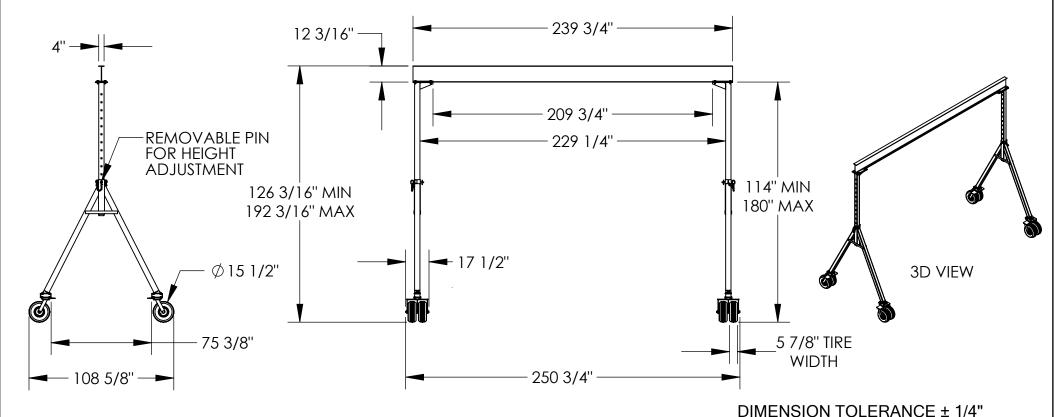

## ADJ. STEEL GANTRY CRANE WITH DUAL TIRE PNEUMATIC CASTERS - AHS-4-20-14-PNU

APPROX WEIGHT: 1294.25 lbs. (DOES NOT INCLUDE WEIGHT OF POWER OR PACKAGING!!!)

\*\*\* ANY ADDITIONS, DELETIONS, OR OMISSIONS MUST BE CORRECTED ON THIS DRAWING AS THIS DRAWING WILL BE CONSIDERED ALL INCLUSIVE \*\*\* ALL GRAPHICS PROVIDED ARE FOR REFERENCE ONLY. IF CERTAIN DIMENSIONS ARE CRITICAL PLEASE VERIFY THOSE DIMENSIONS WITH YOUR SALESPERSON

## STANDARD FEATURES

SPECIAL FEATURES **NONE** 

MODEL NUMBER IS AHS-4-20-14-PNU CAPACITY IS 4,000 LBS. **BASE WIDTH IS 108 5/8"** MAX OVERALL HEIGHT IS 192 3/16" I-BEAM HEIGHT IS12 3/16" I-BEAM WIDTH IS 4" OVERALL I-BEAM LENGTH IS 239 3/4" USABLE I-BEAM LENGTH IS 209 3/4" ADJUSTABLE UNDER I-BEAM HEIGHT 180"

HEIGHT IS ADJUSTABLE IN 6" INCREMENTS (4)  $\emptyset$  15 1/2" DUAL TIRE PNEUMATIC CASTERS (SWIVEL WITH (4) LOCKING POSITIONS) -PNU MODELS ARE 12" TALLER THAN STANDARD AHS UNITS OF THE SAME HEIGHT DESIGNATION **DURABLE LIQUID PAINT BLUE FINISH** 