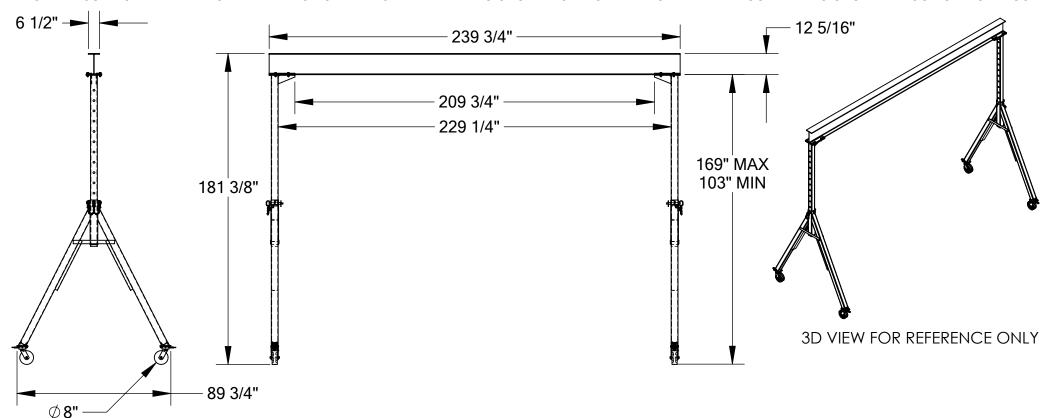

## STANDARD FEATURES

MODEL NUMBER IS AHS-6-20-14 CAPACITY IS 6,000 LBS.

BASE WIDTH IS 89 3/4"

MAX OVERALL HEIGHT IS 181 3/8"

I-BEAM HEIGHT IS 12 5/16"

I-BEAM FLANGE WIDTH IS 6 1/2"

OVERALL I-BEAM LENGTH IS 239 3/4"

USABLE I-BEAM LENGTH IS 209 3/4"

ADJUSTABLE UNDER I-BEAM HEIGHT

169" MAX

103" MIN

HEIGHT IS ADJUSTABLE IN 6" INCREMENTS CASTERS: (4) Ø8" X 3" WIDE PHENOLIC

SWIVEL CASTERS WITH FOUR LOCKING POSITIONS